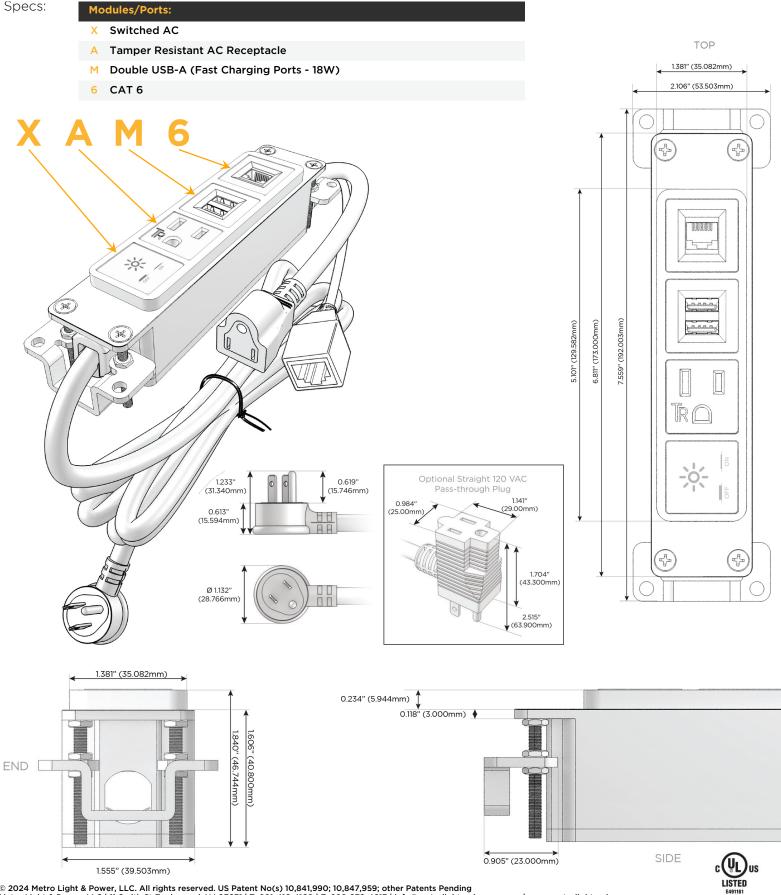

#### Module/Port Options:

- A Tamper Resistant AC Receptacle
- E USB-A & USB-C (20W)
- M Double USB-A (Fast Charging Ports 18W)
- H HDMI
- 6 CAT 6
- 12 RJ 12
- X Switched AC
- Y 3-Way Switch (Low Voltage)
- V USB-C (45W High Speed Charging Port)
- S USB-C (25W High Speed Charging Port)
- R Switched AC (Rocker Switch)
- D Dimmer Switch

#### Plug:

Supplied with Low Profile Flat 45° Angle 120 VAC Plug

Optional Standard Straight 120 VAC Plug

Optional Straight 120 VAC Pass-through Plug

- CLEAN, COMPACT DESIGN
- STREAMLINED
- LOW PROFILE
- SIDE-EXITING CORDS
- PLUG & PLAY
- 6' AC CORD & PLUG (FLAT PLUG STANDARD)
- CUSTOMIZABLE CONFIGURATIONS AND FINISHES
- UL LISTED FOR MOUNTING IN FURNITURE
- 15A