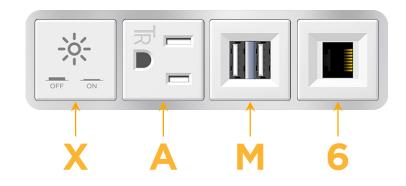

#### Module/Port Options:

- A Tamper Resistant AC Receptacle
- E USB-A & USB-C (20W)
- M Double USB-A (Fast Charging Ports 18W)
- H HDMI
- 6 CAT 6
- 12 RJ 12
- X Switched AC
- Y 3-Way Switch (Low Voltage)
- V USB-C (45W High Speed Charging Port)
- S USB-C (25W High Speed Charging Port)
- R Switched AC (Rocker Switch)
- D Dimmer Switch