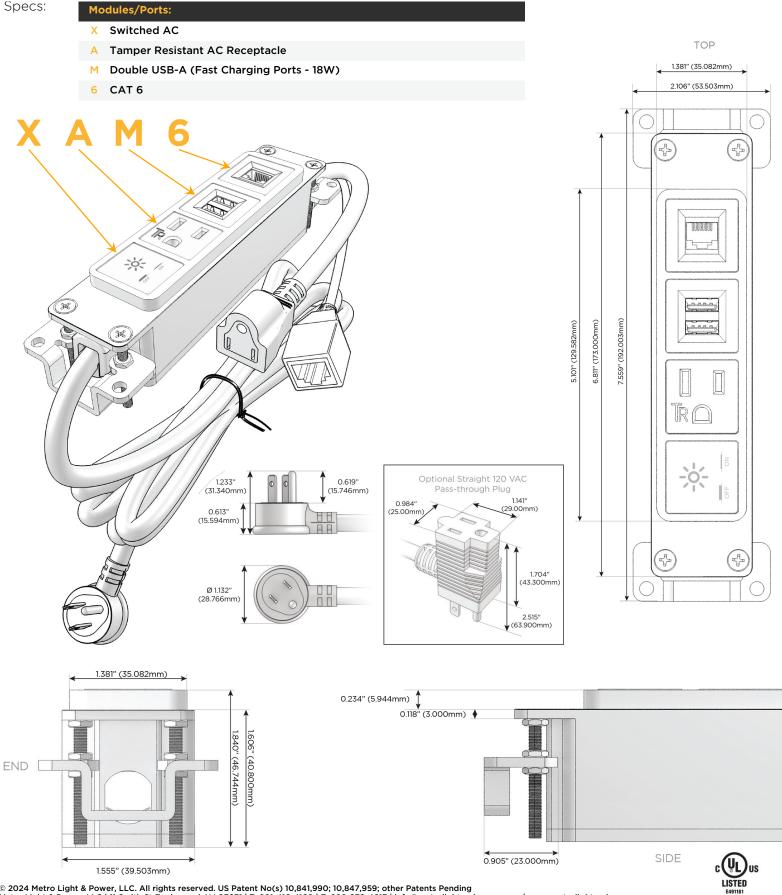

#### Module/Port Options:

- A Tamper Resistant AC Receptacle
- E USB-A & USB-C (20W)
- M Double USB-A (Fast Charging Ports 18W)
- H HDMI
- 6 CAT 6
- 12 RJ 12
- X Switched AC
- Y 3-Way Switch (Low Voltage)
- V USB-C (45W High Speed Charging Port)
- S USB-C (25W High Speed Charging Port)
- R Switched AC (Rocker Switch)
- D Dimmer Switch

#### Plug:

Supplied with Low Profile Flat 45° Angle 120 VAC Plug

Optional Standard Straight 120 VAC Plug

Optional Straight 120 VAC Pass-through Plug

- CLEAN, COMPACT DESIGN
- STREAMLINED
- LOW PROFILE
- SIDE-EXITING CORDS
- PLUG & PLAY
- 6' AC CORD & PLUG (FLAT PLUG STANDARD)
- CUSTOMIZABLE CONFIGURATIONS AND FINISHES
- UL LISTED FOR MOUNTING IN FURNITURE
- 15A