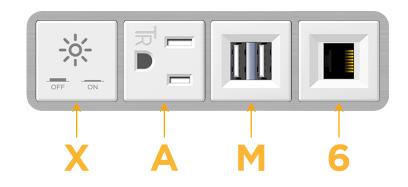

#### Module/Port Options:

- A Tamper Resistant AC Receptacle
- E USB-A & USB-C (20W)
- M Double USB-A (Fast Charging Ports 18W)
- H HDMI
- 6 CAT 6
- 12 RJ 12
- X Switched AC
- Y 3-Way Switch (Low Voltage)
- V USB-C (45W High Speed Charging Port)
- S USB-C (25W High Speed Charging Port)
- R Switched AC (Rocker Switch)
- D Dimmer Switch