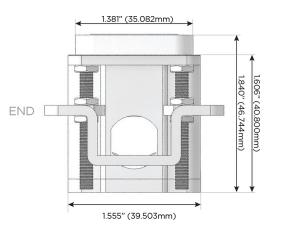

# Distributed by

Mormax Company, Inc.

914-699-0101

8 Westchester Plaza Elmsford, NY 10523

sales@mormax.com mormax.com

TOP

1.381" (35.082mm)

2.106" (53.503mm)