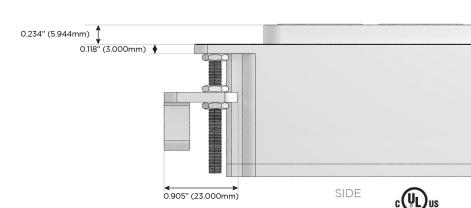

ort)
- R Switched AC (Rocker Switch)
- D Dimmer Switch

#### Plug:

Supplied with Low Profile Flat 45° Angle 120 VAC Plug

Optional Standard Straight 120 VAC Plug

Optional Straight 120 VAC Pass-through Plug

- CLEAN, COMPACT DESIGN
- STREAMLINED
- LOW PROFILE
- SIDE-EXITING CORDS
- PLUG & PLAY
- 6' AC CORD & PLUG (FLAT PLUG STANDARD)
- CUSTOMIZABLE CONFIGURATIONS AND FINISHES
- UL LISTED FOR MOUNTING IN FURNITURE
- 15A





#### AC POWER & DATA CONNECTIVITY SOLUTION

M-POWER-4TW-XAM6-SS4AB

# Distributed by



Mormax Company, Inc.

914-699-0101

8 Westchester Plaza Elmsford, NY 10523

sales@mormax.com mormax.com

TOP

1.381" (35.082mm)

2.106" (53.503mm)

Specs:

# **Modules/Ports:**

- Switched AC
- **Tamper Resistant AC Receptacle**
- Double USB-A (Fast Charging Ports 18W)
- CAT 6