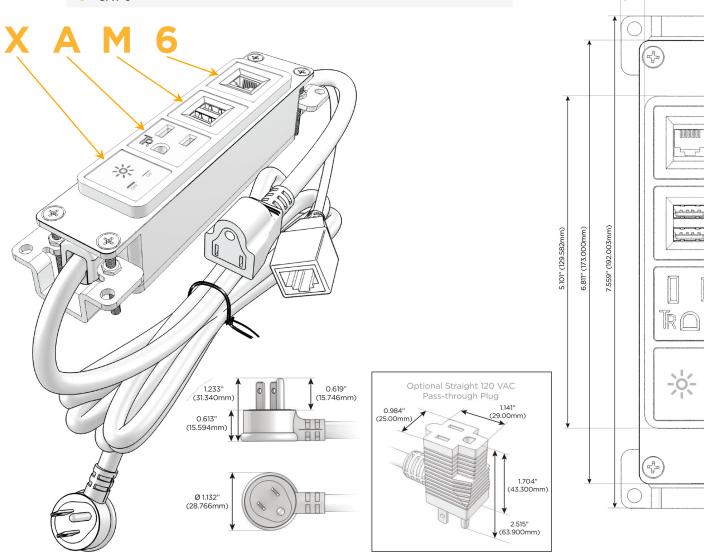

#### AC POWER & DATA CONNECTIVITY SOLUTION

M-POWER-4TW-XAM6-SS4AB

Distributed by

Mormax Company, Inc.

8 Westchester Plaza Elmsford, NY 10523 914-699-0101sales@mormax.com

mormax.com

Metro Light & Power's line of power & data solutions offers sophisticated design elements combined with greater ease of installation. Streamlined and low-profile, enhanced by side-exiting cords, our outlets advance the industry with their cutting edge look and feel. We believe flexibility is key, and we provide a variety of mounting options, including the ability to mount in limited spaces. Our outlets are available in many finishes and configurations, in addition to a custom color and finish capability for our clients.

## **Module/Port Options:**

- A Tamper Resistant AC Receptacle
- E USB-A & USB-C (20W)
- M Double USB-A (Fast Charging Ports 18W)
- H HDMI
- 6 CAT 6
- 12 RJ 12
- X Switched AC
- Y 3-Way Switch (Low Voltage)
- V USB-C (45W High Speed Charging Port)
- S USB-C (25W High Speed Charging Port)
- R Switched AC (Rocker Switch)
- D Dimmer Switch

#### Plug:

Supplied with Low Profile Flat 45° Angle 120 VAC Plug

Optional Standard Straight 120 VAC Plug

Optional Straight 120 VAC Pass-through Plug

- CLEAN, COMPACT DESIGN
- STREAMLINED
- LOW PROFILE
- SIDE-EXITING CORDS
- PLUG & PLAY
- 6' AC CORD & PLUG (FLAT PLUG STANDARD)
- CUSTOMIZABLE CONFIGURATIONS AND FINISHES
- UL LISTED FOR MOUNTING IN FURNITURE
- 15A

# **Modules/Ports:**

- Switched AC
- **Tamper Resistant AC Receptacle**
- Double USB-A (Fast Charging Ports 18W)
- CAT 6