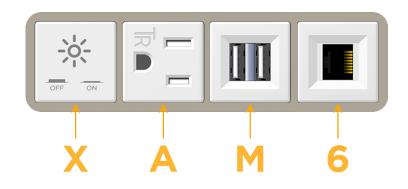

### Bezel Finish:

Custom Finishes Available

SATIN NICKEL (ABS) M-POWER-4TW-XAM6-SAB

## Module/Port Options:

- A Tamper Resistant AC Receptacle
- E USB-A & USB-C (20W)
- M Double USB-A (Fast Charging Ports 18W)
- H HDMI
- 6 CAT 6
- 12 RJ 12
- X Switched AC
- Y 3-Way Switch (Low Voltage)
- V USB-C (45W High Speed Charging Port)
- S USB-C (25W High Speed Charging Port)
- R Switched AC (Rocker Switch)
- D Dimmer Switch