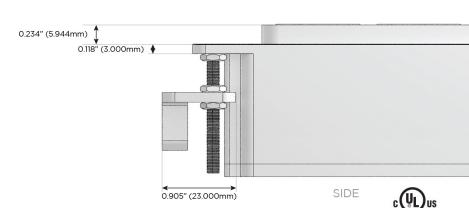

(Rocker Switch)
- D Dimmer Switch

#### Plug:

Supplied with Low Profile Flat 45° Angle 120 VAC Plug

Optional Standard Straight 120 VAC Plug

Optional Straight 120 VAC Pass-through Plug

- CLEAN, COMPACT DESIGN
- **STREAMLINED**
- **LOW PROFILE**
- SIDE-EXITING CORDS
- **PLUG & PLAY**
- 6' AC CORD & PLUG (FLAT PLUG STANDARD)
- **CUSTOMIZABLE CONFIGURATIONS AND FINISHES**
- **UL LISTED FOR MOUNTING IN FURNITURE**
- 15A





#### AC POWER & DATA CONNECTIVITY SOLUTION

M-POWER-4TW-XAM6-MAB

# Distributed by



Mormax Company, Inc.

914-699-0101

TOP

1.381" (35.082mm)

2.106" (53.503mm)

8 Westchester Plaza Elmsford, NY 10523

mormax.com

sales@mormax.com

Specs:

## **Modules/Ports:**

- Switched AC
- **Tamper Resistant AC Receptacle**
- Double USB-A (Fast Charging Ports 18W)
- CAT 6