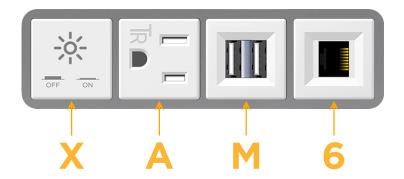

#### **Module/Port Options:**

- **Tamper Resistant AC Receptacle**
- USB-A & USB-C (20W)
- Double USB-A (Fast Charging Ports 18W)
- **HDMI**
- CAT 6
- **RJ 12**
- Switched AC
- 3-Way Switch (Low Voltage)
- V USB-C (45W High Speed Charging Port)
- USB-C (25W High Speed Charging Port)
- Switched AC (Rocker Switch)
- D Dimmer Switch

## **Modules/Ports:**

- Switched AC
- **Tamper Resistant AC Receptacle**
- Double USB-A (Fast Charging Ports 18W)
- CAT 6