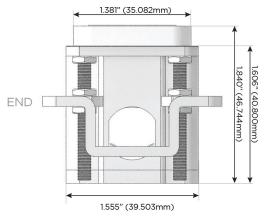

# Distributed by

Mormax Company, Inc.

914-699-0101

TOP

1.381" (35.082mm)

2.106" (53.503mm)

8 Westchester Plaza Elmsford, NY 10523

mormax.com