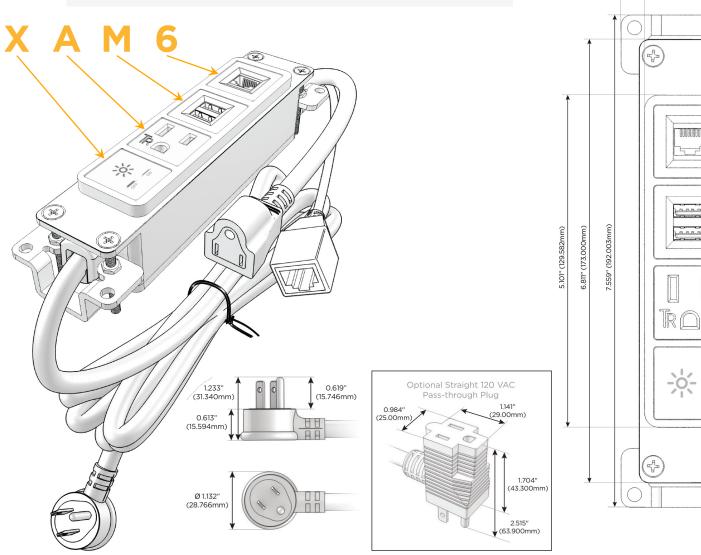

#### AC POWER & DATA CONNECTIVITY SOLUTION

M-POWER-4TW-XAM6-MAB

Distributed by

Mormax Company, Inc.

8 Westchester Plaza Elmsford, NY 10523

914-699-0101

sales@mormax.com mormax.com

Metro Light & Power's line of power & data solutions offers sophisticated design elements combined with greater ease of installation. Streamlined and low-profile, enhanced by side-exiting cords, our outlets advance the industry with their cutting edge look and feel. We believe flexibility is key, and we provide a variety of mounting options, including the ability to mount in limited spaces. Our outlets are available in many finishes and configurations, in addition to a custom color and finish capability for our clients.

#### Plug:

Supplied with Low Profile Flat 45° Angle 120 VAC Plug

Optional Standard Straight 120 VAC Plug

Optional Straight 120 VAC Pass-through Plug

- CLEAN, COMPACT DESIGN
- **STREAMLINED**
- **LOW PROFILE**
- SIDE-EXITING CORDS
- **PLUG & PLAY**
- 6' AC CORD & PLUG (FLAT PLUG STANDARD)
- **CUSTOMIZABLE CONFIGURATIONS AND FINISHES**
- **UL LISTED FOR MOUNTING IN FURNITURE**
- 15A

#### AC POWER & DATA CONNECTIVITY SOLUTION

M-POWER-4TW-XAM6-MAB