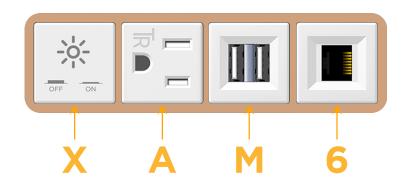

## Module/Port Options:

- A Tamper Resistant AC Receptacle
- E USB-A & USB-C (20W)
- M Double USB-A (Fast Charging Ports 18W)
- H HDMI
- 6 CAT 6
- 12 RJ 12
- X Switched AC
- Y 3-Way Switch (Low Voltage)
- V USB-C (45W High Speed Charging Port)
- S USB-C (25W High Speed Charging Port)
- R Switched AC (Rocker Switch)
- D Dimmer Switch