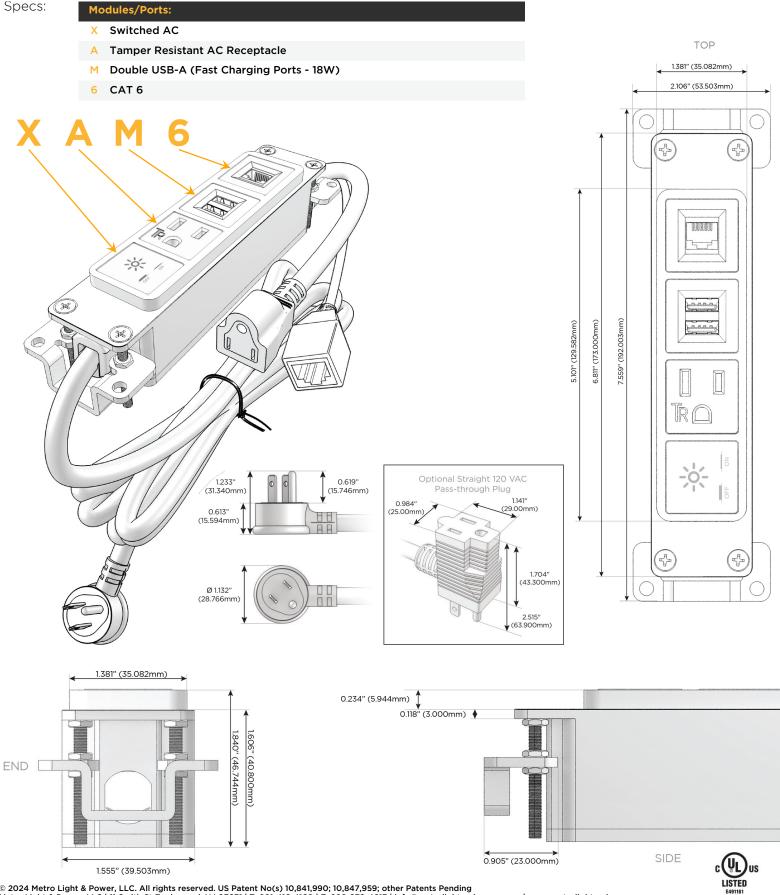

## Module/Port Options:

- A Tamper Resistant AC Receptacle
- E USB-A & USB-C (20W)
- M Double USB-A (Fast Charging Ports 18W)
- H HDMI
- 6 CAT 6
- 12 RJ 12
- X Switched AC
- Y 3-Way Switch (Low Voltage)
- V USB-C (45W High Speed Charging Port)
- S USB-C (25W High Speed Charging Port)
- R Switched AC (Rocker Switch)
- D Dimmer Switch

#### Plug:

Supplied with Low Profile Flat 45° Angle 120 VAC Plug

Optional Standard Straight 120 VAC Plug

Optional Straight 120 VAC Pass-through Plug

- CLEAN, COMPACT DESIGN
- STREAMLINED
- LOW PROFILE
- SIDE-EXITING CORDS
- PLUG & PLAY
- 6' AC CORD & PLUG (FLAT PLUG STANDARD)
- CUSTOMIZABLE CONFIGURATIONS AND FINISHES
- UL LISTED FOR MOUNTING IN FURNITURE
- 15A