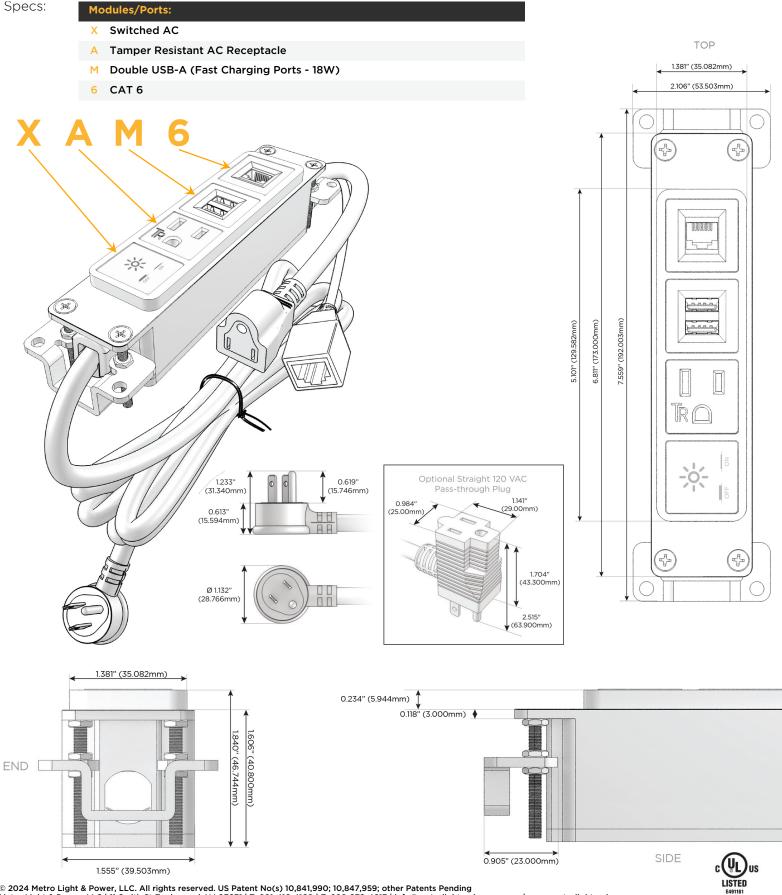

### Module/Port Options:

- A Tamper Resistant AC Receptacle
- E USB-A & USB-C (20W)
- M Double USB-A (Fast Charging Ports 18W)
- H HDMI
- 6 CAT 6
- 12 RJ 12
- X Switched AC
- Y 3-Way Switch (Low Voltage)
- V USB-C (45W High Speed Charging Port)
- S USB-C (25W High Speed Charging Port)
- R Switched AC (Rocker Switch)
- D Dimmer Switch

#### Plug:

Supplied with Low Profile Flat 45° Angle 120 VAC Plug

Optional Standard Straight 120 VAC Plug

Optional Straight 120 VAC Pass-through Plug

- CLEAN, COMPACT DESIGN
- STREAMLINED
- LOW PROFILE
- SIDE-EXITING CORDS
- PLUG & PLAY
- 6' AC CORD & PLUG (FLAT PLUG STANDARD)
- CUSTOMIZABLE CONFIGURATIONS AND FINISHES
- UL LISTED FOR MOUNTING IN FURNITURE
- 15A