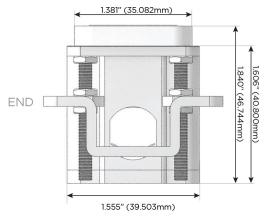

# Distributed by

Mormax Company, Inc.

©

914-699-0101

8 Westchester Plaza Elmsford, NY 10523 sales@mormax.com
mormax.com

TOP

1.381" (35.082mm)

2.106" (53.503mm)