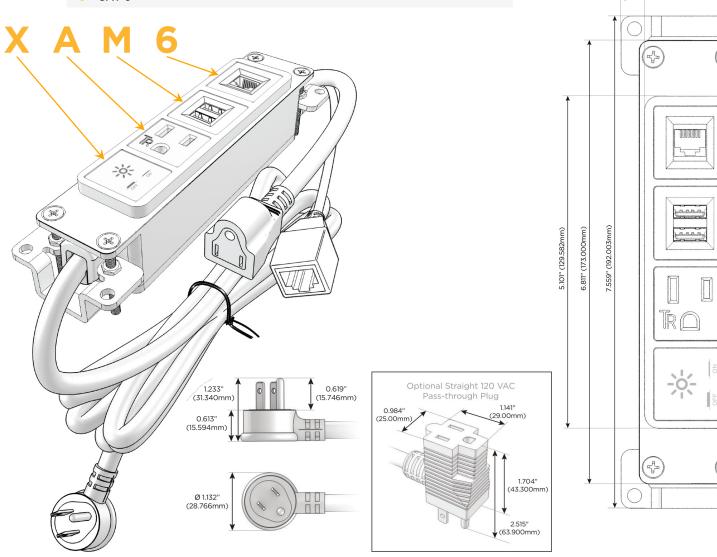

#### **Module/Port Options:**

- A Tamper Resistant AC Receptacle
- E USB-A & USB-C (20W)
- M Double USB-A (Fast Charging Ports 18W)
- H HDMI
- 6 CAT 6
- 12 RJ 12
- X Switched AC
- Y 3-Way Switch (Low Voltage)
- V USB-C (45W High Speed Charging Port)
- S USB-C (25W High Speed Charging Port)
- R Switched AC (Rocker Switch)
- D Dimmer Switch

#### Plug:

Supplied with Low Profile Flat 45° Angle 120 VAC Plug

Optional Standard Straight 120 VAC Plug

Optional Straight 120 VAC Pass-through Plug

- · CLEAN, COMPACT DESIGN
- STREAMLINED
- LOW PROFILE
- SIDE-EXITING CORDS
- PLUG & PLAY
- 6' AC CORD & PLUG (FLAT PLUG STANDARD)
- CUSTOMIZABLE CONFIGURATIONS AND FINISHES
- UL LISTED FOR MOUNTING IN FURNITURE
- 15A

## Modules/Ports:

- X Switched AC
- A Tamper Resistant AC Receptacle
- M Double USB-A (Fast Charging Ports 18W)
- 6 CAT 6