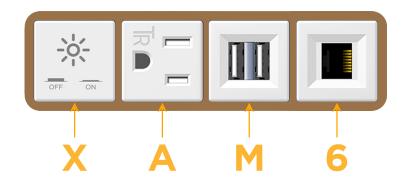

## Modules/Ports:

- X Switched AC
- A Tamper Resistant AC Receptacle
- M Double USB-A (Fast Charging Ports 18W)
- 6 CAT 6