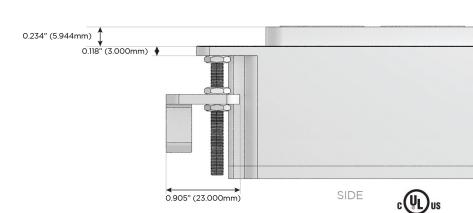

#### AC POWER & DATA CONNECTIVITY SOLUTION

M-POWER-4TW-XAM6-BZB

# Distributed by

Mormax Company, Inc.

©

914-699-0101

8 Westchester Plaza Elmsford, NY 10523 sales@mormax.com
mormax.com

TOP

1.381" (35.082mm)

2.106" (53.503mm)