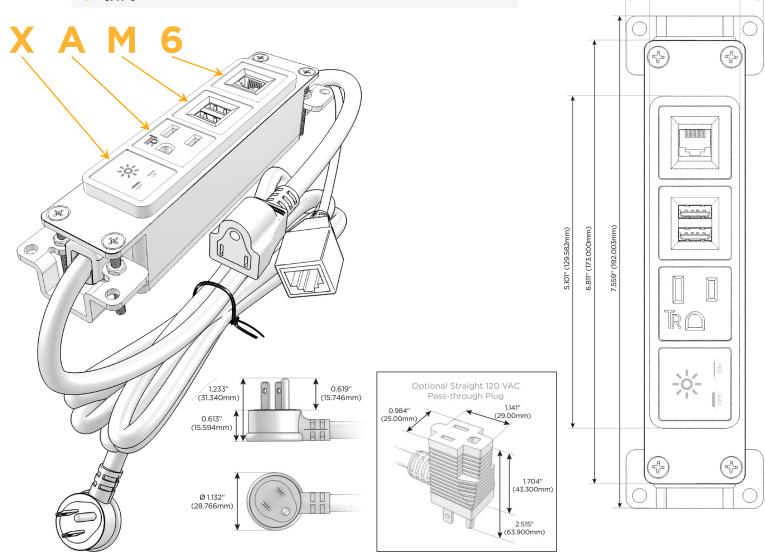

# **Module/Port Options:**

- A Tamper Resistant AC Receptacle
- E USB-A & USB-C (20W)
- M Double USB-A (Fast Charging Ports 18W)
- H HDMI
- 6 CAT 6
- 12 RJ 12
- X Switched AC
- Y 3-Way Switch (Low Voltage)
- V USB-C (45W High Speed Charging Port)
- S USB-C (25W High Speed Charging Port)
- R Switched AC (Rocker Switch)
- D Dimmer Switch

## Plug:

Supplied with Low Profile Flat 45° Angle 120 VAC Plug

Optional Standard Straight 120 VAC Plug

Optional Straight 120 VAC Pass-through Plug

- · CLEAN, COMPACT DESIGN
- STREAMLINED
- LOW PROFILE
- SIDE-EXITING CORDS
- PLUG & PLAY
- 6' AC CORD & PLUG (FLAT PLUG STANDARD)
- CUSTOMIZABLE CONFIGURATIONS AND FINISHES
- UL LISTED FOR MOUNTING IN FURNITURE
- 15A

1.381" (35.082mm)

2.106" (53.503mm)

\_\_\_\_\_

- A Tamper Resistant AC Receptacle
- M Double USB-A (Fast Charging Ports 18W)
- 6 CAT 6