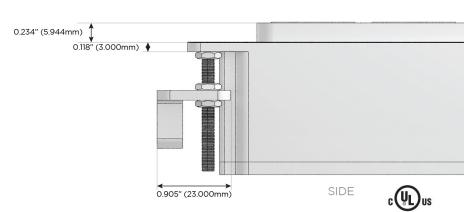

Speed Charging Port)
- R Switched AC (Rocker Switch)
- D Dimmer Switch

## Plug:

Supplied with Low Profile Flat 45° Angle 120 VAC Plug

Optional Standard Straight 120 VAC Plug

Optional Straight 120 VAC Pass-through Plug

- · CLEAN, COMPACT DESIGN
- STREAMLINED
- LOW PROFILE
- SIDE-EXITING CORDS
- PLUG & PLAY
- 6' AC CORD & PLUG (FLAT PLUG STANDARD)
- CUSTOMIZABLE CONFIGURATIONS AND FINISHES
- UL LISTED FOR MOUNTING IN FURNITURE
- 15A





#### AC POWER & DATA CONNECTIVITY SOLUTION

M-POWER-4TW-XAM6-BZ4B

Specs:

# Distributed by



Mormax Company, Inc.

8 Westchester Plaza

Elmsford, NY 10523

©

914-699-0101

sales@mormax.com mormax.com

TOP

1.381" (35.082mm)

2.106" (53.503mm)

\_\_\_\_\_



- A Tamper Resistant AC Receptacle
- M Double USB-A (Fast Charging Ports 18W)
- 6 CAT 6