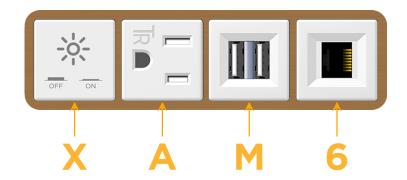

# **Module/Port Options:**

- A Tamper Resistant AC Receptacle
- E USB-A & USB-C (20W)
- M Double USB-A (Fast Charging Ports 18W)
- H HDMI
- 6 CAT 6
- 12 RJ 12
- X Switched AC
- Y 3-Way Switch (Low Voltage)
- V USB-C (45W High Speed Charging Port)
- S USB-C (25W High Speed Charging Port)
- R Switched AC (Rocker Switch)
- D Dimmer Switch

1.381" (35.082mm)

2.106" (53.503mm)

\_\_\_\_\_

- A Tamper Resistant AC Receptacle
- M Double USB-A (Fast Charging Ports 18W)
- 6 CAT 6