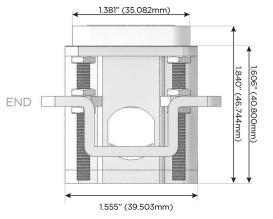

gh Speed Charging Port)
- R Switched AC (Rocker Switch)
- D Dimmer Switch

## Plug:

Supplied with Low Profile Flat 45° Angle 120 VAC Plug

Optional Standard Straight 120 VAC Plug

Optional Straight 120 VAC Pass-through Plug

- · CLEAN, COMPACT DESIGN
- STREAMLINED
- LOW PROFILE
- SIDE-EXITING CORDS
- PLUG & PLAY
- 6' AC CORD & PLUG (FLAT PLUG STANDARD)
- CUSTOMIZABLE CONFIGURATIONS AND FINISHES
- UL LISTED FOR MOUNTING IN FURNITURE
- 15A





#### AC POWER & DATA CONNECTIVITY SOLUTION

M-POWER-4TW-XAM6-BZ4B

Specs:

# Distributed by



Mormax Company, Inc.

8 Westchester Plaza

Elmsford, NY 10523

©

914-699-0101

sales@mormax.com mormax.com

TOP

1.381" (35.082mm)

2.106" (53.503mm)

\_\_\_\_\_



- A Tamper Resistant AC Receptacle
- M Double USB-A (Fast Charging Ports 18W)
- 6 CAT 6