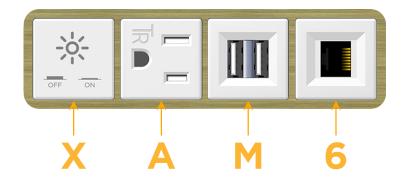

## **Module/Port Options:**

- A Tamper Resistant AC Receptacle
- E USB-A & USB-C (20W)
- M Double USB-A (Fast Charging Ports 18W)
- H HDMI
- 6 CAT 6
- 12 RJ 12
- X Switched AC
- Y 3-Way Switch (Low Voltage)
- V USB-C (45W High Speed Charging Port)
- S USB-C (25W High Speed Charging Port)
- R Switched AC (Rocker Switch)
- D Dimmer Switch

# Modules/Ports:

- X Switched AC
- A Tamper Resistant AC Receptacle
- M Double USB-A (Fast Charging Ports 18W)
- 6 CAT 6