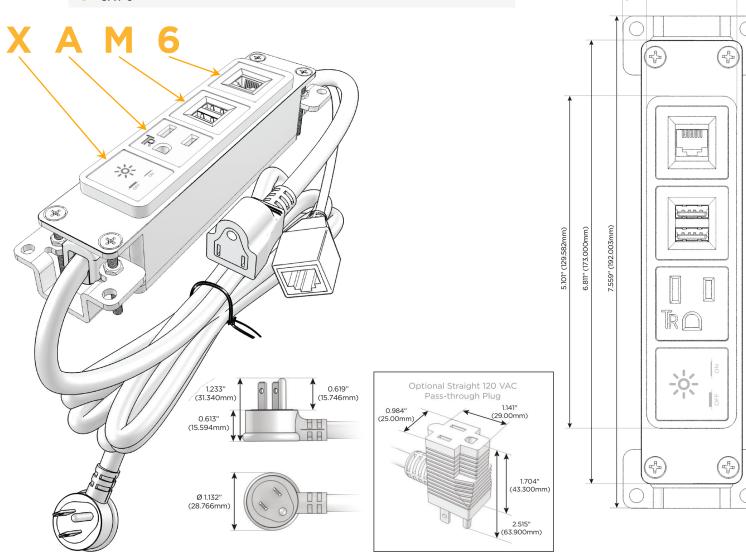

## **Module/Port Options:**

- A Tamper Resistant AC Receptacle
- E USB-A & USB-C (20W)
- M Double USB-A (Fast Charging Ports 18W)
- H HDMI
- 6 CAT 6
- 12 RJ 12
- X Switched AC
- Y 3-Way Switch (Low Voltage)
- V USB-C (45W High Speed Charging Port)
- S USB-C (25W High Speed Charging Port)
- R Switched AC (Rocker Switch)
- D Dimmer Switch

### Plug:

Supplied with Low Profile Flat 45° Angle 120 VAC Plug

Optional Standard Straight 120 VAC Plug

Optional Straight 120 VAC Pass-through Plug

- · CLEAN, COMPACT DESIGN
- STREAMLINED
- LOW PROFILE
- SIDE-EXITING CORDS
- PLUG & PLAY
- 6' AC CORD & PLUG (FLAT PLUG STANDARD)
- CUSTOMIZABLE CONFIGURATIONS AND FINISHES
- UL LISTED FOR MOUNTING IN FURNITURE
- 15A

# Modules/Ports:

- X Switched AC
- A Tamper Resistant AC Receptacle
- M Double USB-A (Fast Charging Ports 18W)
- 6 CAT 6