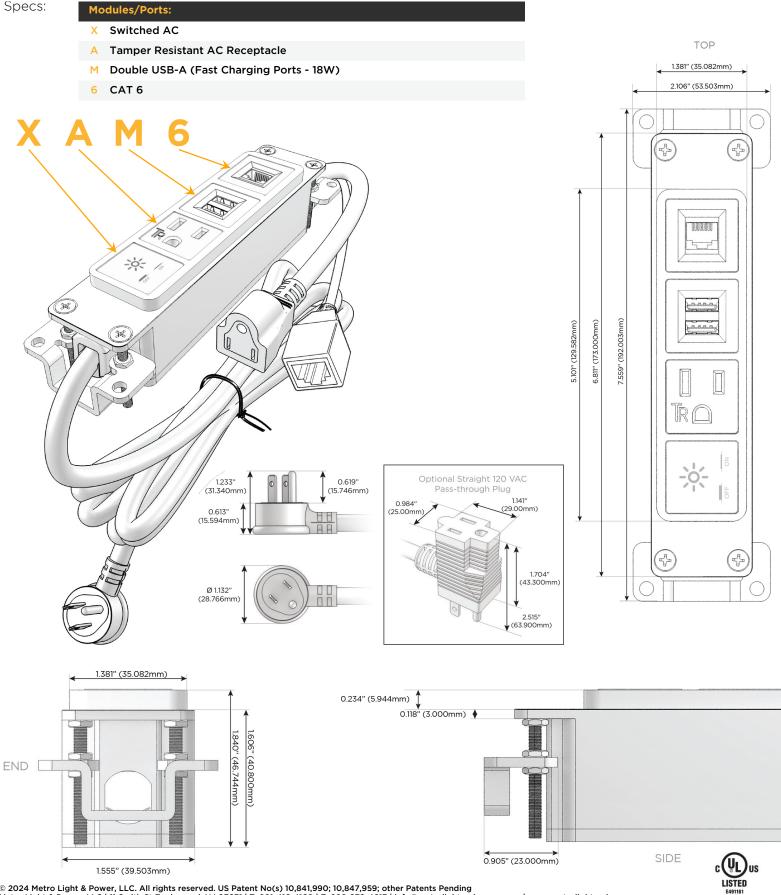

## Module/Port Options:

- A Tamper Resistant AC Receptacle
- E USB-A & USB-C (20W)
- M Double USB-A (Fast Charging Ports 18W)
- H HDMI
- 6 CAT 6
- 12 RJ 12
- X Switched AC
- Y 3-Way Switch (Low Voltage)
- V USB-C (45W High Speed Charging Port)
- S USB-C (25W High Speed Charging Port)
- R Switched AC (Rocker Switch)
- D Dimmer Switch

#### Plug:

Supplied with Low Profile Flat 45° Angle 120 VAC Plug

Optional Standard Straight 120 VAC Plug

Optional Straight 120 VAC Pass-through Plug

- CLEAN, COMPACT DESIGN
- STREAMLINED
- LOW PROFILE
- SIDE-EXITING CORDS
- PLUG & PLAY
- 6' AC CORD & PLUG (FLAT PLUG STANDARD)
- CUSTOMIZABLE CONFIGURATIONS AND FINISHES
- UL LISTED FOR MOUNTING IN FURNITURE
- 15A