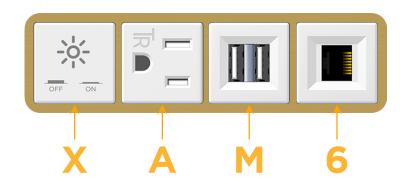

## Module/Port Options:

- A Tamper Resistant AC Receptacle
- E USB-A & USB-C (20W)
- M Double USB-A (Fast Charging Ports 18W)
- H HDMI
- 6 CAT 6
- 12 RJ 12
- X Switched AC
- Y 3-Way Switch (Low Voltage)
- V USB-C (45W High Speed Charging Port)
- S USB-C (25W High Speed Charging Port)
- R Switched AC (Rocker Switch)
- D Dimmer Switch