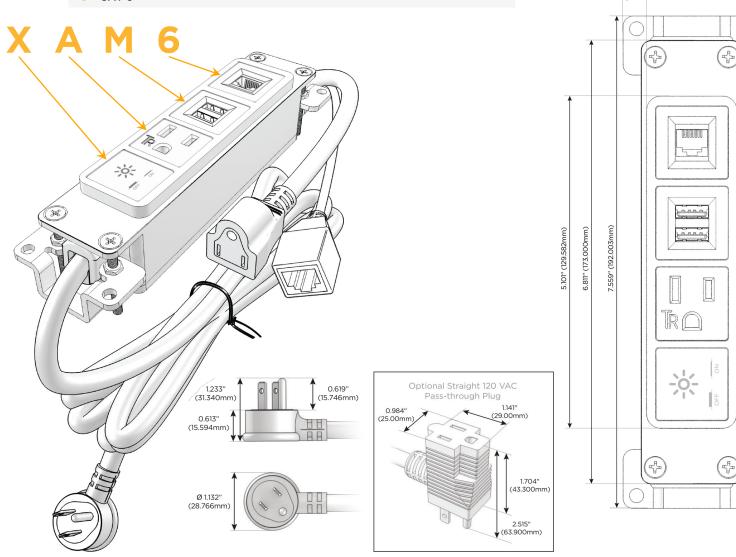

### **Module/Port Options:**

- **Tamper Resistant AC Receptacle**
- USB-A & USB-C (20W)
- Double USB-A (Fast Charging Ports 18W)
- **HDMI**
- CAT 6
- **RJ 12**
- Switched AC
- 3-Way Switch (Low Voltage)
- V USB-C (45W High Speed Charging Port)
- USB-C (25W High Speed Charging Port)
- Switched AC (Rocker Switch)
- D Dimmer Switch

#### Plug:

Supplied with Low Profile Flat 45° Angle 120 VAC Plug

Optional Standard Straight 120 VAC Plug

Optional Straight 120 VAC Pass-through Plug

- CLEAN, COMPACT DESIGN
- **STREAMLINED**
- **LOW PROFILE**
- SIDE-EXITING CORDS
- **PLUG & PLAY**
- 6' AC CORD & PLUG (FLAT PLUG STANDARD)
- **CUSTOMIZABLE CONFIGURATIONS AND FINISHES**
- **UL LISTED FOR MOUNTING IN FURNITURE**
- 15A

#### Specs: **Modules/Ports:**

- Switched AC
- **Tamper Resistant AC Receptacle**
- Double USB-A (Fast Charging Ports 18W)
- CAT 6