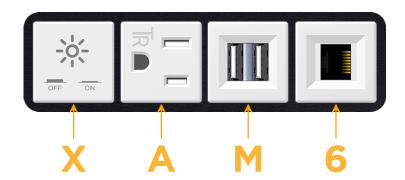

### **Module/Port Options:**

- **Tamper Resistant AC Receptacle**
- USB-A & USB-C (20W)
- Double USB-A (Fast Charging Ports 18W)
- **HDMI**
- CAT 6
- **RJ 12**
- Switched AC
- 3-Way Switch (Low Voltage)
- V USB-C (45W High Speed Charging Port)
- USB-C (25W High Speed Charging Port)
- Switched AC (Rocker Switch)
- D Dimmer Switch

#### Specs: **Modules/Ports:**

- Switched AC
- **Tamper Resistant AC Receptacle**
- Double USB-A (Fast Charging Ports 18W)
- CAT 6