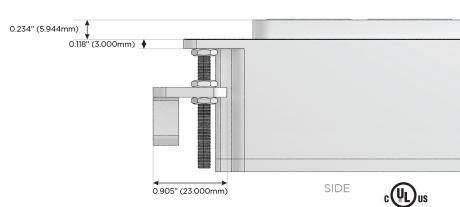

# Distributed by

Mormax Company, Inc.

<u>@</u>

914-699-0101

mormax.com

TOP

1.381" (35.082mm)

2.106" (53.503mm)