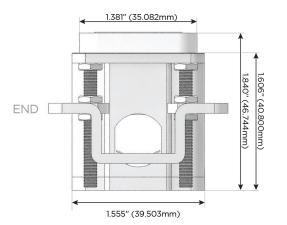

# Distributed by

Mormax Company, Inc.

<u>@</u>

914-699-0101

mormax.com

TOP

1.381" (35.082mm)

2.106" (53.503mm)