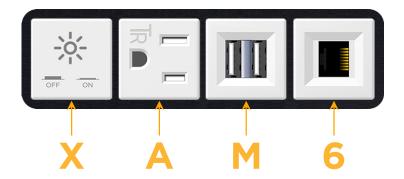

#### AC POWER & DATA CONNECTIVITY SOLUTION

M-POWER-4TW-XAM6-BAB

### **Module/Port Options:**

- **Tamper Resistant AC Receptacle**
- USB-A & USB-C (20W)
- Double USB-A (Fast Charging Ports 18W)
- **HDMI**
- CAT 6
- **RJ 12**
- Switched AC
- 3-Way Switch (Low Voltage)
- USB-C (45W High Speed Charging Port)
- USB-C (25W High Speed Charging Port)
- Switched AC (Rocker Switch)
- D Dimmer Switch

sales@mormax.com

8 Westchester Plaza Elmsford, NY 10523

Elmsford, N

M Double USB-A (Fast Charging Ports - 18W)

**Tamper Resistant AC Receptacle** 

6 CAT 6