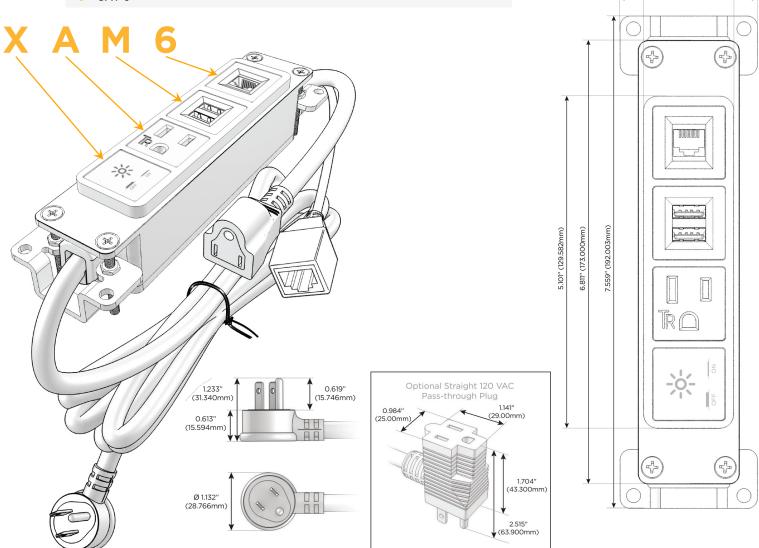

#### AC POWER & DATA CONNECTIVITY SOLUTION

M-POWER-4TW-XAM6-BAB

### **Module/Port Options:**

- **Tamper Resistant AC Receptacle**
- USB-A & USB-C (20W)
- Double USB-A (Fast Charging Ports 18W)
- **HDMI**
- CAT 6
- **RJ 12**
- Switched AC
- 3-Way Switch (Low Voltage)
- USB-C (45W High Speed Charging Port)
- USB-C (25W High Speed Charging Port)
- Switched AC (Rocker Switch)
- D Dimmer Switch

#### Plug:

Supplied with Low Profile Flat 45° Angle 120 VAC Plug

Optional Standard Straight 120 VAC Plug

Optional Straight 120 VAC Pass-through Plug

- CLEAN, COMPACT DESIGN
- **STREAMLINED**
- **LOW PROFILE**
- SIDE-EXITING CORDS
- **PLUG & PLAY**
- 6' AC CORD & PLUG (FLAT PLUG STANDARD)
- **CUSTOMIZABLE CONFIGURATIONS AND FINISHES**
- **UL LISTED FOR MOUNTING IN FURNITURE**
- 15A

sales@mormax.com

8 Westchester Plaza Elmsford, NY 10523

Elmsford, N

M Double USB-A (Fast Charging Ports - 18W)

**Tamper Resistant AC Receptacle** 

6 CAT 6