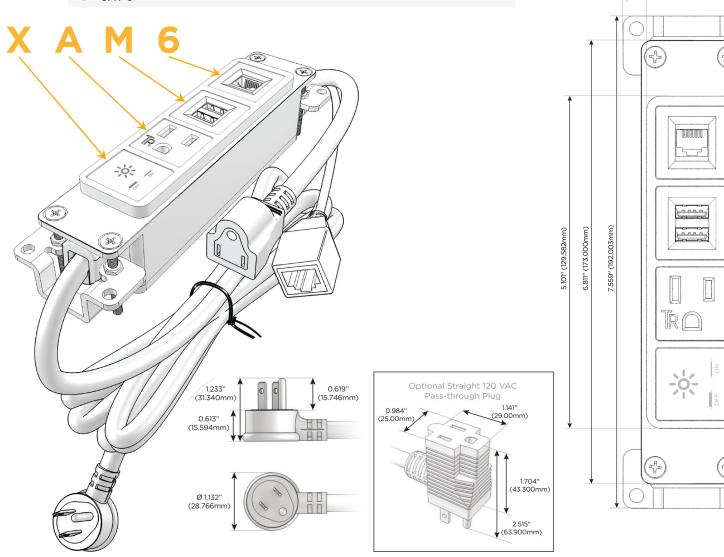

#### Plug:

Supplied with Low Profile Flat 45° Angle 120 VAC Plug

Optional Standard Straight 120 VAC Plug

Optional Straight 120 VAC Pass-through Plug

- CLEAN, COMPACT DESIGN
- **STREAMLINED**
- **LOW PROFILE**
- SIDE-EXITING CORDS
- **PLUG & PLAY**
- 6' AC CORD & PLUG (FLAT PLUG STANDARD)
- **CUSTOMIZABLE CONFIGURATIONS AND FINISHES**
- **UL LISTED FOR MOUNTING IN FURNITURE**
- 15A

## **Modules/Ports:**

- X Switched AC
- A Tamper Resistant AC Receptacle
- M Double USB-A (Fast Charging Ports 18W)
- 6 CAT 6