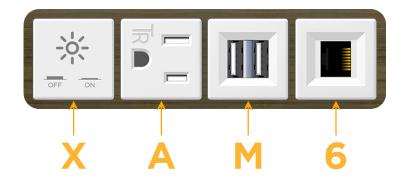

## **Modules/Ports:**

- X Switched AC
- A Tamper Resistant AC Receptacle
- M Double USB-A (Fast Charging Ports 18W)
- 6 CAT 6