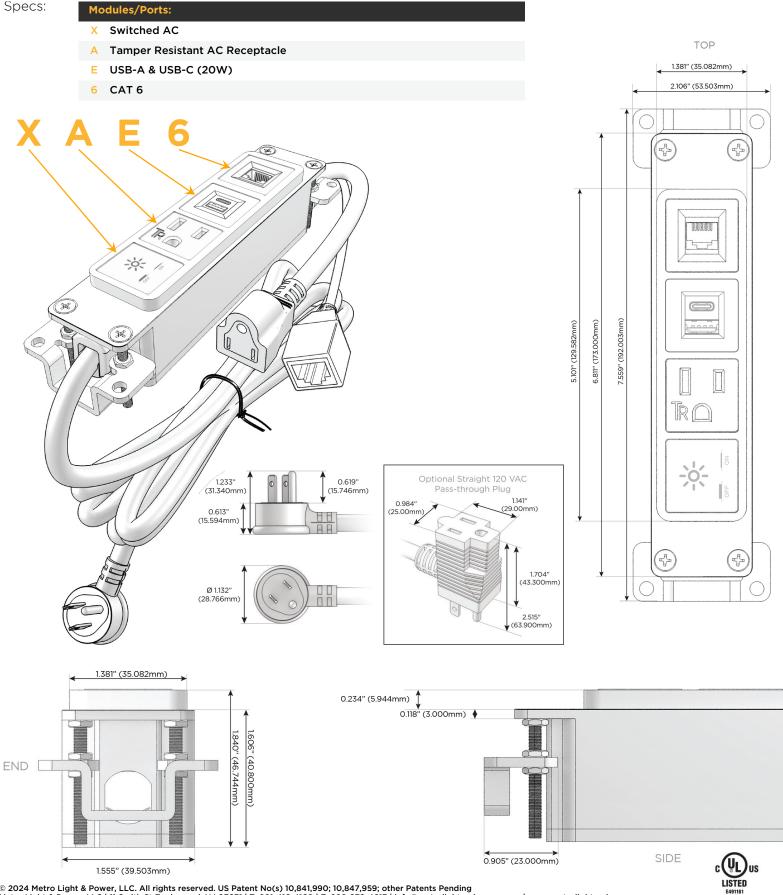

### Module/Port Options:

- A Tamper Resistant AC Receptacle
- E USB-A & USB-C (20W)
- M Double USB-A (Fast Charging Ports 18W)
- H HDMI
- 6 CAT 6
- 12 RJ 12
- X Switched AC
- Y 3-Way Switch (Low Voltage)
- V USB-C (45W High Speed Charging Port)
- S USB-C (25W High Speed Charging Port)
- R Switched AC (Rocker Switch)
- D Dimmer Switch

#### Plug:

Supplied with Low Profile Flat 45° Angle 120 VAC Plug

Optional Standard Straight 120 VAC Plug

Optional Straight 120 VAC Pass-through Plug

- CLEAN, COMPACT DESIGN
- STREAMLINED
- LOW PROFILE
- SIDE-EXITING CORDS
- PLUG & PLAY
- 6' AC CORD & PLUG (FLAT PLUG STANDARD)
- CUSTOMIZABLE CONFIGURATIONS AND FINISHES
- UL LISTED FOR MOUNTING IN FURNITURE
- 15A