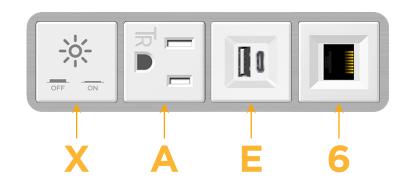

### Module/Port Options:

- A Tamper Resistant AC Receptacle
- E USB-A & USB-C (20W)
- M Double USB-A (Fast Charging Ports 18W)
- H HDMI
- 6 CAT 6
- 12 RJ 12
- X Switched AC
- Y 3-Way Switch (Low Voltage)
- V USB-C (45W High Speed Charging Port)
- S USB-C (25W High Speed Charging Port)
- R Switched AC (Rocker Switch)
- D Dimmer Switch