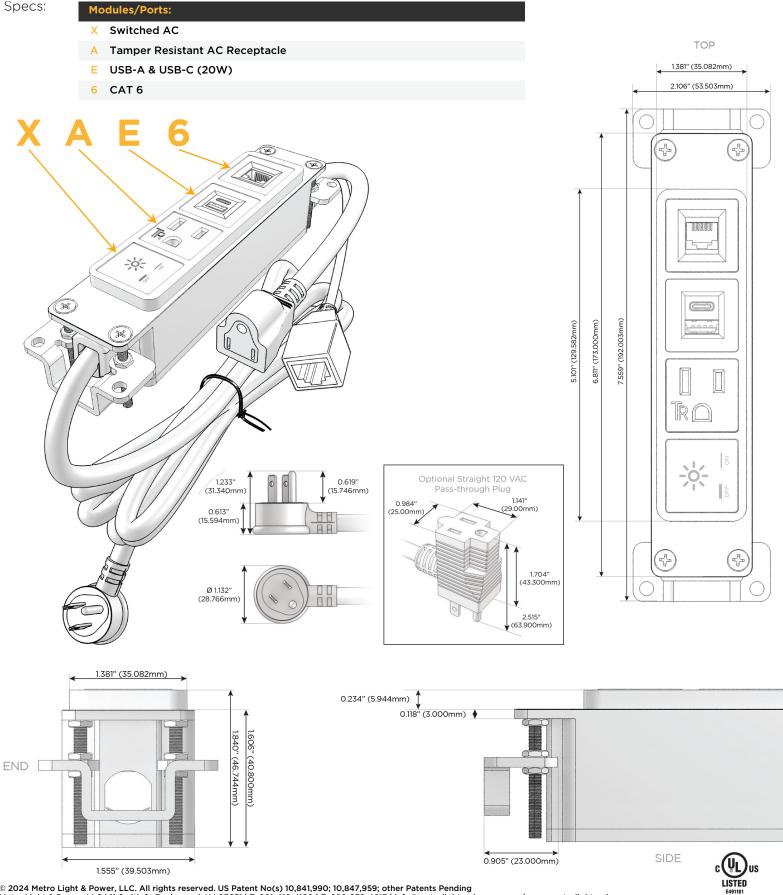

#### Module/Port Options:

- A Tamper Resistant AC Receptacle
- E USB-A & USB-C (20W)
- M Double USB-A (Fast Charging Ports 18W)
- H HDMI
- 6 CAT 6
- 12 RJ 12
- X Switched AC
- Y 3-Way Switch (Low Voltage)
- V USB-C (45W High Speed Charging Port)
- S USB-C (25W High Speed Charging Port)
- R Switched AC (Rocker Switch)
- D Dimmer Switch

#### Plug:

Supplied with Low Profile Flat 45° Angle 120 VAC Plug

**Optional Standard Straight 120 VAC Plug** 

Optional Straight 120 VAC Pass-through Plug

- CLEAN, COMPACT DESIGN
- STREAMLINED
- LOW PROFILE
- SIDE-EXITING CORDS
- PLUG & PLAY
- 6' AC CORD & PLUG (FLAT PLUG STANDARD)
- CUSTOMIZABLE CONFIGURATIONS AND FINISHES
- UL LISTED FOR MOUNTING IN FURNITURE
- 15A