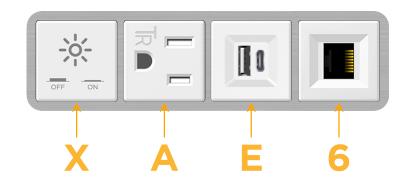

#### Module/Port Options:

- A Tamper Resistant AC Receptacle
- E USB-A & USB-C (20W)
- M Double USB-A (Fast Charging Ports 18W)
- H HDMI
- 6 CAT 6
- 12 RJ 12
- X Switched AC
- Y 3-Way Switch (Low Voltage)
- V USB-C (45W High Speed Charging Port)
- S USB-C (25W High Speed Charging Port)
- R Switched AC (Rocker Switch)
- D Dimmer Switch