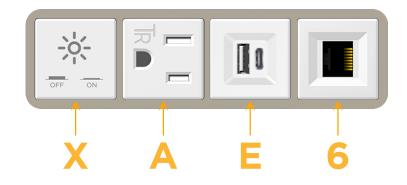

## Module/Port Options:

- A Tamper Resistant AC Receptacle
- E USB-A & USB-C (20W)
- M Double USB-A (Fast Charging Ports 18W)
- H HDMI
- 6 CAT 6
- 12 RJ 12
- X Switched AC
- Y 3-Way Switch (Low Voltage)
- V USB-C (45W High Speed Charging Port)
- S USB-C (25W High Speed Charging Port)
- R Switched AC (Rocker Switch)
- D Dimmer Switch