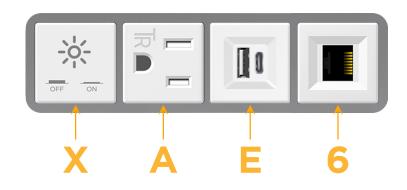

## Module/Port Options:

- A Tamper Resistant AC Receptacle
- E USB-A & USB-C (20W)
- M Double USB-A (Fast Charging Ports 18W)
- H HDMI
- 6 CAT 6
- 12 RJ 12
- X Switched AC
- Y 3-Way Switch (Low Voltage)
- V USB-C (45W High Speed Charging Port)
- S USB-C (25W High Speed Charging Port)
- R Switched AC (Rocker Switch)
- D Dimmer Switch