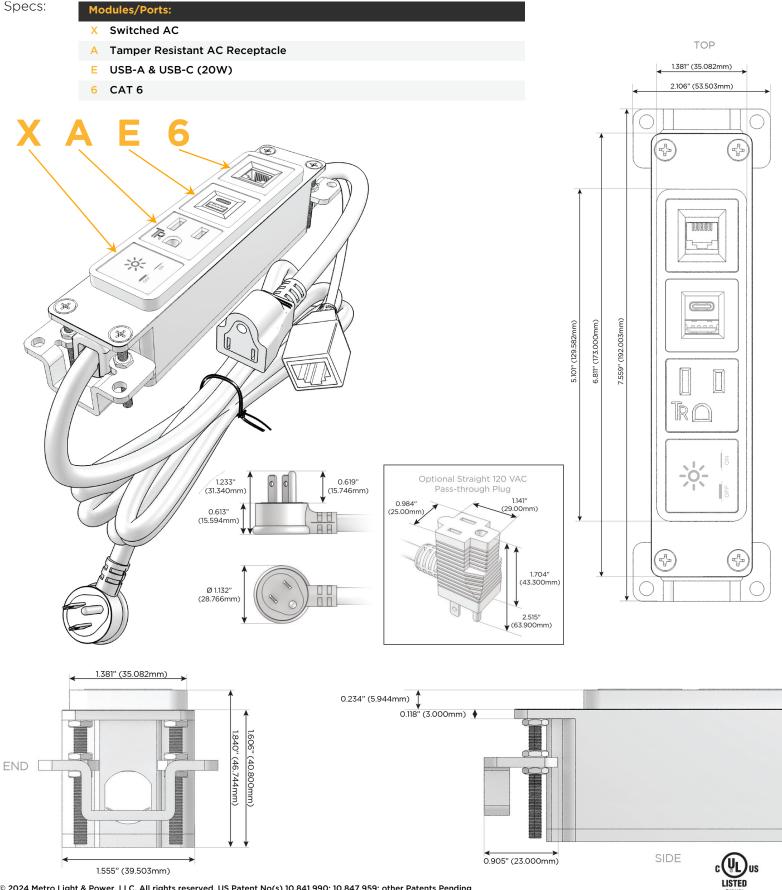

## Module/Port Options:

- A Tamper Resistant AC Receptacle
- E USB-A & USB-C (20W)
- M Double USB-A (Fast Charging Ports 18W)
- H HDMI
- 6 CAT 6
- 12 RJ 12
- X Switched AC
- Y 3-Way Switch (Low Voltage)
- V USB-C (45W High Speed Charging Port)
- S USB-C (25W High Speed Charging Port)
- R Switched AC (Rocker Switch)
- D Dimmer Switch

#### Plug:

Supplied with Low Profile Flat 45° Angle 120 VAC Plug

Optional Standard Straight 120 VAC Plug

Optional Straight 120 VAC Pass-through Plug

- CLEAN, COMPACT DESIGN
- STREAMLINED
- LOW PROFILE
- SIDE-EXITING CORDS
- PLUG & PLAY
- 6' AC CORD & PLUG (FLAT PLUG STANDARD)
- CUSTOMIZABLE CONFIGURATIONS AND FINISHES
- UL LISTED FOR MOUNTING IN FURNITURE
- 15A