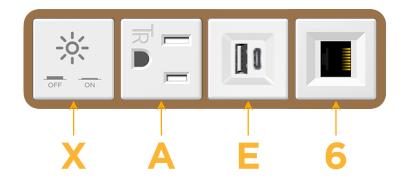

## **Module/Port Options:**

- A Tamper Resistant AC Receptacle
- E USB-A & USB-C (20W)
- M Double USB-A (Fast Charging Ports 18W)
- H HDMI
- 6 CAT 6
- 12 RJ 12
- X Switched AC
- Y 3-Way Switch (Low Voltage)
- V USB-C (45W High Speed Charging Port)
- S USB-C (25W High Speed Charging Port)
- R Switched AC (Rocker Switch)
- D Dimmer Switch

# **Modules/Ports:**

- Switched AC
- **Tamper Resistant AC Receptacle**
- USB-A & USB-C (20W)