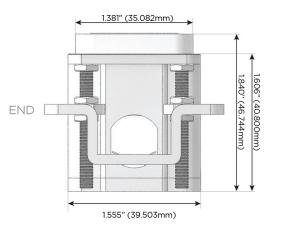

## Distributed by

Mormax Company, Inc. 8 Westchester Plaza

Elmsford, NY 10523

914-699-0101

TOP

1.381" (35.082mm)

sales@mormax.com mormax.com

Specs: