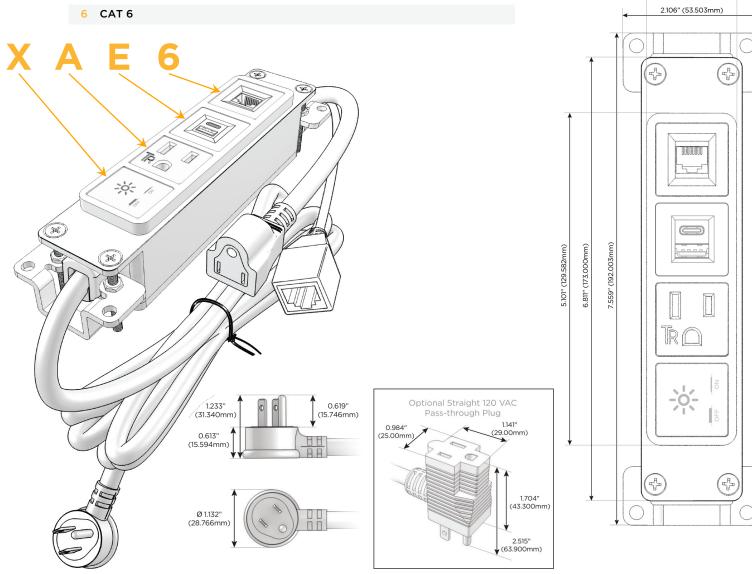

#### AC POWER & DATA CONNECTIVITY SOLUTION

M-POWER-4TW-XAE6-BZ5AB

## **Module/Port Options:**

- A Tamper Resistant AC Receptacle
- E USB-A & USB-C (20W)
- M Double USB-A (Fast Charging Ports 18W)
- H HDMI
- 6 CAT 6
- 12 RJ 12
- X Switched AC
- Y 3-Way Switch (Low Voltage)
- V USB-C (45W High Speed Charging Port)
- S USB-C (25W High Speed Charging Port)
- R Switched AC (Rocker Switch)
- D Dimmer Switch

#### Plug:

Supplied with Low Profile Flat 45 $^{\circ}$  Angle 120 VAC Plug

Optional Standard Straight 120 VAC Plug

Optional Straight 120 VAC Pass-through Plug

- · CLEAN, COMPACT DESIGN
- STREAMLINED
- LOW PROFILE
- SIDE-EXITING CORDS
- PLUG & PLAY
- 6' AC CORD & PLUG (FLAT PLUG STANDARD)
- CUSTOMIZABLE CONFIGURATIONS AND FINISHES
- UL LISTED FOR MOUNTING IN FURNITURE
- 15A