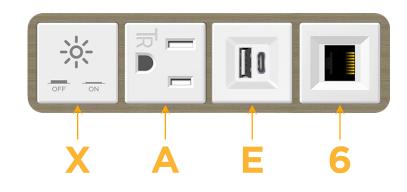

#### Module/Port Options:

- A Tamper Resistant AC Receptacle
- E USB-A & USB-C (20W)
- M Double USB-A (Fast Charging Ports 18W)
- H HDMI
- 6 CAT 6
- 12 RJ 12
- X Switched AC
- Y 3-Way Switch (Low Voltage)
- V USB-C (45W High Speed Charging Port)
- S USB-C (25W High Speed Charging Port)
- R Switched AC (Rocker Switch)
- D Dimmer Switch