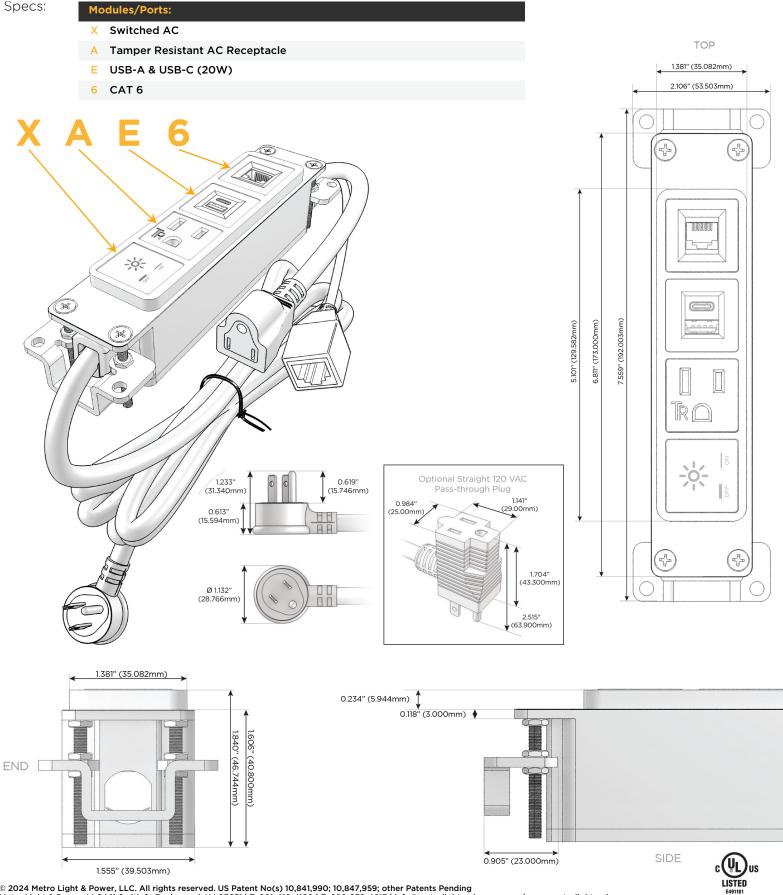

#### Module/Port Options:

- A Tamper Resistant AC Receptacle
- E USB-A & USB-C (20W)
- M Double USB-A (Fast Charging Ports 18W)
- H HDMI
- 6 CAT 6
- 12 RJ 12
- X Switched AC
- Y 3-Way Switch (Low Voltage)
- V USB-C (45W High Speed Charging Port)
- S USB-C (25W High Speed Charging Port)
- R Switched AC (Rocker Switch)
- D Dimmer Switch

#### Plug:

Supplied with Low Profile Flat 45° Angle 120 VAC Plug

Optional Standard Straight 120 VAC Plug

Optional Straight 120 VAC Pass-through Plug

- CLEAN, COMPACT DESIGN
- STREAMLINED
- LOW PROFILE
- SIDE-EXITING CORDS
- PLUG & PLAY
- 6' AC CORD & PLUG (FLAT PLUG STANDARD)
- CUSTOMIZABLE CONFIGURATIONS AND FINISHES
- UL LISTED FOR MOUNTING IN FURNITURE
- 15A