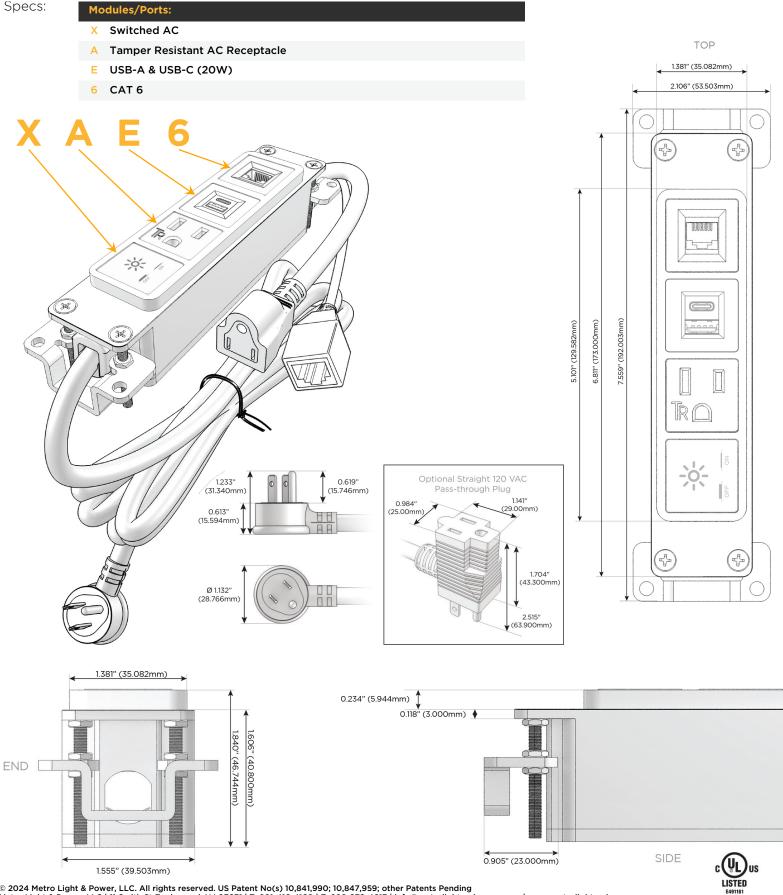

## Module/Port Options:

- A Tamper Resistant AC Receptacle
- E USB-A & USB-C (20W)
- M Double USB-A (Fast Charging Ports 18W)
- H HDMI
- 6 CAT 6
- 12 RJ 12
- X Switched AC
- Y 3-Way Switch (Low Voltage)
- V USB-C (45W High Speed Charging Port)
- S USB-C (25W High Speed Charging Port)
- R Switched AC (Rocker Switch)
- D Dimmer Switch

#### Plug:

Supplied with Low Profile Flat 45° Angle 120 VAC Plug

**Optional Standard Straight 120 VAC Plug** 

Optional Straight 120 VAC Pass-through Plug

- CLEAN, COMPACT DESIGN
- STREAMLINED
- LOW PROFILE
- SIDE-EXITING CORDS
- PLUG & PLAY
- 6' AC CORD & PLUG (FLAT PLUG STANDARD)
- CUSTOMIZABLE CONFIGURATIONS AND FINISHES
- UL LISTED FOR MOUNTING IN FURNITURE
- 15A