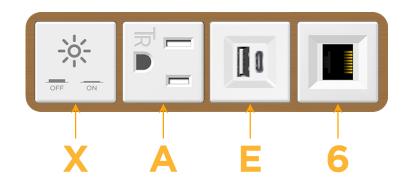

## Module/Port Options:

- A Tamper Resistant AC Receptacle
- E USB-A & USB-C (20W)
- M Double USB-A (Fast Charging Ports 18W)
- H HDMI
- 6 CAT 6
- 12 RJ 12
- X Switched AC
- Y 3-Way Switch (Low Voltage)
- V USB-C (45W High Speed Charging Port)
- S USB-C (25W High Speed Charging Port)
- R Switched AC (Rocker Switch)
- D Dimmer Switch