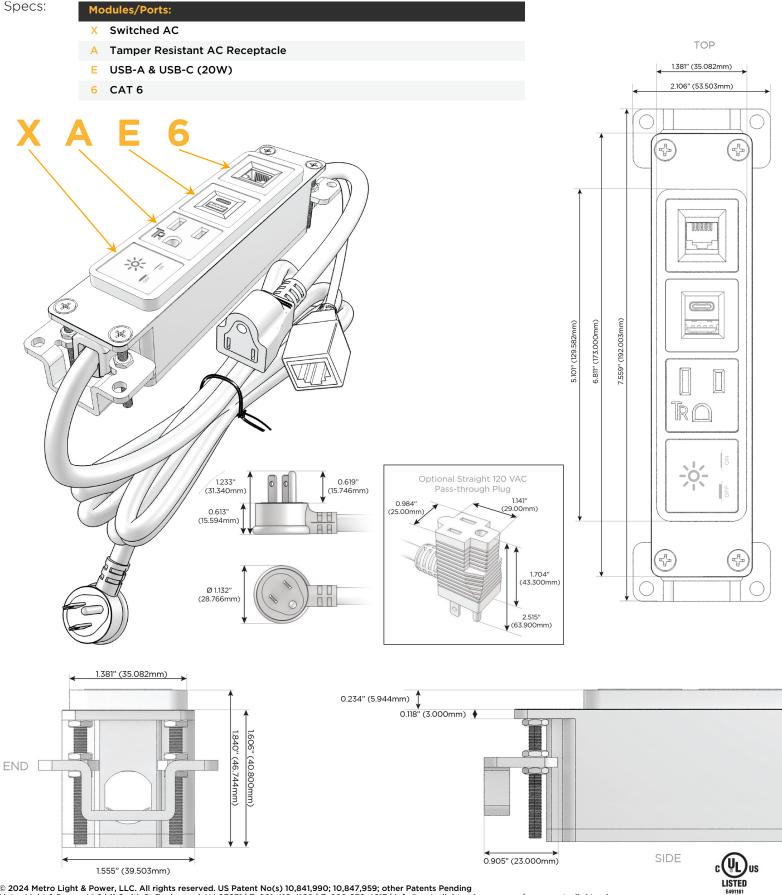

## Module/Port Options:

- A Tamper Resistant AC Receptacle
- E USB-A & USB-C (20W)
- M Double USB-A (Fast Charging Ports 18W)
- H HDMI
- 6 CAT 6
- 12 RJ 12
- X Switched AC
- Y 3-Way Switch (Low Voltage)
- V USB-C (45W High Speed Charging Port)
- S USB-C (25W High Speed Charging Port)
- R Switched AC (Rocker Switch)
- D Dimmer Switch

#### Plug:

Supplied with Low Profile Flat 45° Angle 120 VAC Plug

Optional Standard Straight 120 VAC Plug

Optional Straight 120 VAC Pass-through Plug

- CLEAN, COMPACT DESIGN
- STREAMLINED
- LOW PROFILE
- SIDE-EXITING CORDS
- PLUG & PLAY
- 6' AC CORD & PLUG (FLAT PLUG STANDARD)
- CUSTOMIZABLE CONFIGURATIONS AND FINISHES
- UL LISTED FOR MOUNTING IN FURNITURE
- 15A