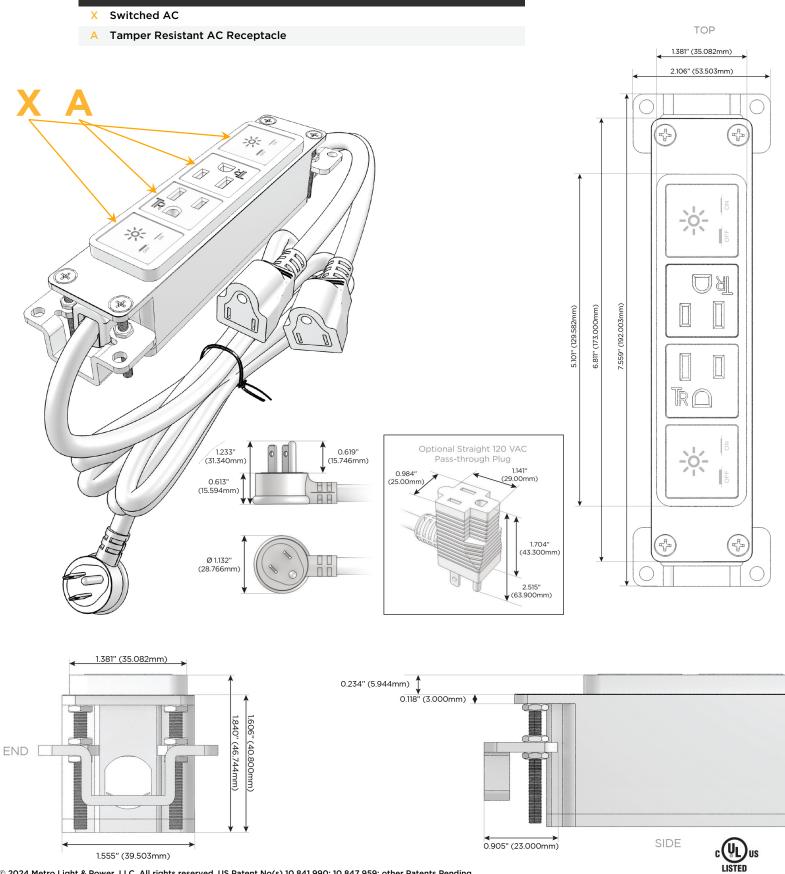

## Module/Port Options:

- A Tamper Resistant AC Receptacle
- E USB-A & USB-C (20W)
- M Double USB-A (Fast Charging Ports 18W)
- H HDMI
- 6 CAT 6
- 12 RJ 12
- X Switched AC
- Y 3-Way Switch (Low Voltage)
- V USB-C (45W High Speed Charging Port)
- S USB-C (25W High Speed Charging Port)
- R Switched AC (Rocker Switch)
- D Dimmer Switch

#### Plug:

Supplied with Low Profile Flat 45° Angle 120 VAC Plug

Optional Standard Straight 120 VAC Plug

Optional Straight 120 VAC Pass-through Plug

- CLEAN, COMPACT DESIGN
- STREAMLINED
- LOW PROFILE
- SIDE-EXITING CORDS
- PLUG & PLAY
- 6' AC CORD & PLUG (FLAT PLUG STANDARD)
- CUSTOMIZABLE CONFIGURATIONS AND FINISHES
- UL LISTED FOR MOUNTING IN FURNITURE
- 15A