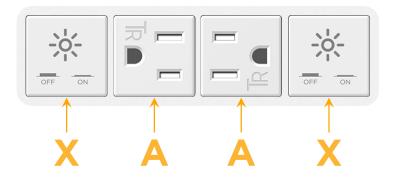

## Module/Port Options:

- A Tamper Resistant AC Receptacle
- E USB-A & USB-C (20W)
- M Double USB-A (Fast Charging Ports 18W)
- H HDMI
- 6 CAT 6
- 12 RJ 12
- X Switched AC
- Y 3-Way Switch (Low Voltage)
- V USB-C (45W High Speed Charging Port)
- S USB-C (25W High Speed Charging Port)
- R Switched AC (Rocker Switch)
- D Dimmer Switch