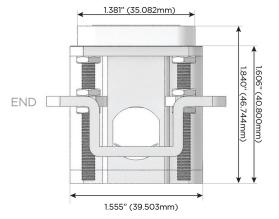

harging Port) Switched AC (Rocker Switch)

3-Way Switch (Low Voltage)

- **Dimmer Switch**

## Plug:

Supplied with Low Profile Flat 45° Angle 120 VAC Plug

Optional Standard Straight 120 VAC Plug

USB-C (45W High Speed Charging Port)

Optional Straight 120 VAC Pass-through Plug

- **CLEAN, COMPACT DESIGN**
- **STREAMLINED**
- LOW PROFILE
- SIDE-EXITING CORDS
- PLUG & PLAY
- 6' AC CORD & PLUG (FLAT PLUG STANDARD)
- **CUSTOMIZABLE CONFIGURATIONS AND FINISHES**
- **UL LISTED FOR MOUNTING IN FURNITURE**
- 15A





### AC POWER & DATA CONNECTIVITY SOLUTION

M-POWER-4TW-XAAX-WAB

Distributed by



Mormax Company, Inc.

<u>&</u>

914-699-0101

TOP

8 Westchester Plaza Elmsford, NY 10523 sales@mormax.com
mormax.com

Specs:

# **Modules/Ports:**

X Switched AC

A Tamper Resistant AC Receptacle