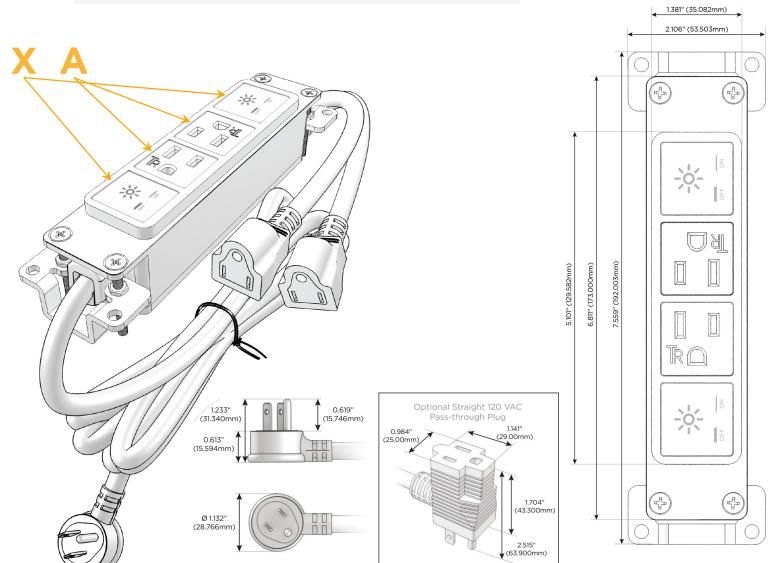

## Features:

| Module/Port Options: |                                          |
|----------------------|------------------------------------------|
| Α                    | Tamper Resistant AC Receptacle           |
| E                    | USB-A & USB-C (20W)                      |
| M                    | Double USB-A (Fast Charging Ports - 18W) |
| Н                    | HDMI                                     |
| 6                    | CAT 6                                    |
| 12                   | RJ 12                                    |
| X                    | Switched AC                              |
|                      |                                          |

USB-C (25W High Speed Charging Port) Switched AC (Rocker Switch)

3-Way Switch (Low Voltage)

- **Dimmer Switch**

## Plug:

Supplied with Low Profile Flat 45° Angle 120 VAC Plug

Optional Standard Straight 120 VAC Plug

USB-C (45W High Speed Charging Port)

Optional Straight 120 VAC Pass-through Plug

- **CLEAN, COMPACT DESIGN**
- **STREAMLINED**
- LOW PROFILE
- SIDE-EXITING CORDS
- PLUG & PLAY
- 6' AC CORD & PLUG (FLAT PLUG STANDARD)
- **CUSTOMIZABLE CONFIGURATIONS AND FINISHES**
- **UL LISTED FOR MOUNTING IN FURNITURE**
- 15A

# **Modules/Ports:**

X Switched AC

A Tamper Resistant AC Receptacle