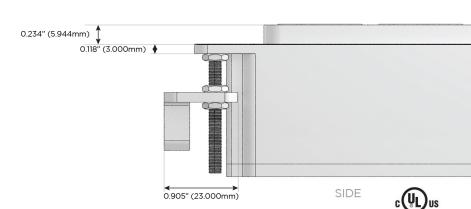

rging Port) Switched AC (Rocker Switch)

3-Way Switch (Low Voltage)

- **Dimmer Switch**

## Plug:

Supplied with Low Profile Flat 45° Angle 120 VAC Plug

Optional Standard Straight 120 VAC Plug

USB-C (45W High Speed Charging Port)

Optional Straight 120 VAC Pass-through Plug

- **CLEAN, COMPACT DESIGN**
- **STREAMLINED**
- LOW PROFILE
- SIDE-EXITING CORDS
- PLUG & PLAY
- 6' AC CORD & PLUG (FLAT PLUG STANDARD)
- **CUSTOMIZABLE CONFIGURATIONS AND FINISHES**
- **UL LISTED FOR MOUNTING IN FURNITURE**
- 15A





### AC POWER & DATA CONNECTIVITY SOLUTION

M-POWER-4TW-XAAX-WAB

Distributed by



Mormax Company, Inc.

<u>&</u>

914-699-0101

TOP

8 Westchester Plaza Elmsford, NY 10523 sales@mormax.com
mormax.com

Specs:

# **Modules/Ports:**

X Switched AC

A Tamper Resistant AC Receptacle