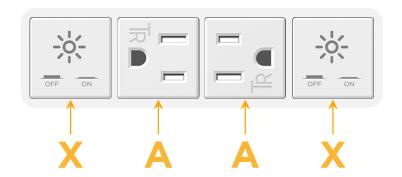

## Features:

| Module/Port Options: |                                          |
|----------------------|------------------------------------------|
| Α                    | Tamper Resistant AC Receptacle           |
| E                    | USB-A & USB-C (20W)                      |
| M                    | Double USB-A (Fast Charging Ports - 18W) |
| Н                    | HDMI                                     |
| 6                    | CAT 6                                    |
| 12                   | RJ 12                                    |
| X                    | Switched AC                              |
|                      |                                          |

# **Modules/Ports:**

X Switched AC

A Tamper Resistant AC Receptacle