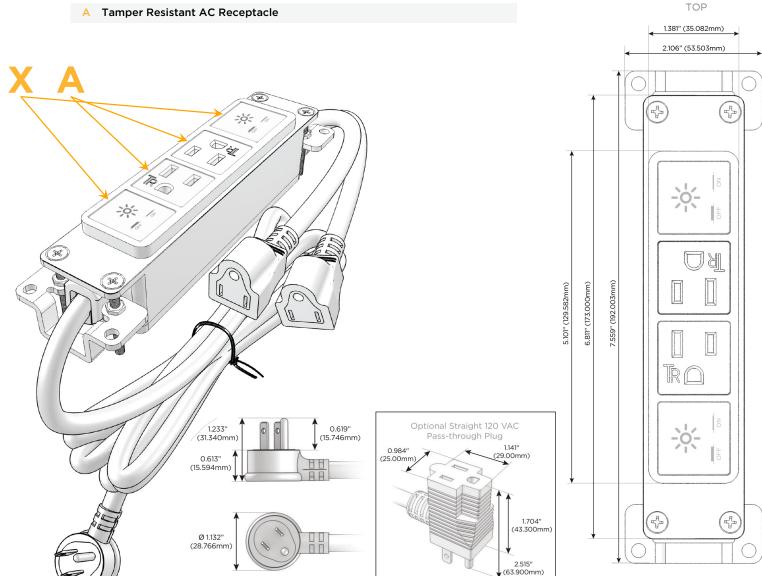

# **Module/Port Options:**

- A Tamper Resistant AC Receptacle
- E USB-A & USB-C (20W)
- M Double USB-A (Fast Charging Ports 18W)
- H HDMI
- 6 CAT 6
- 12 RJ 12
- X Switched AC
- Y 3-Way Switch (Low Voltage)
- V USB-C (45W High Speed Charging Port)
- S USB-C (25W High Speed Charging Port)
- R Switched AC (Rocker Switch)
- D Dimmer Switch

### Plug:

Supplied with Low Profile Flat 45° Angle 120 VAC Plug

Optional Standard Straight 120 VAC Plug

Optional Straight 120 VAC Pass-through Plug

- CLEAN, COMPACT DESIGN
- STREAMLINED
- LOW PROFILE
- SIDE-EXITING CORDS
- PLUG & PLAY
- 6' AC CORD & PLUG (FLAT PLUG STANDARD)
- CUSTOMIZABLE CONFIGURATIONS AND FINISHES
- UL LISTED FOR MOUNTING IN FURNITURE
- 15A

**Modules/Ports:** 

Switched AC

**Tamper Resistant AC Receptacle** 