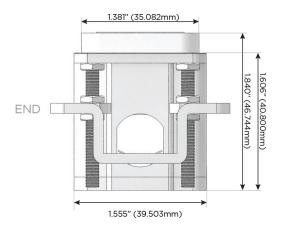

### Plug:

Supplied with Low Profile Flat 45° Angle 120 VAC Plug

Optional Standard Straight 120 VAC Plug

Optional Straight 120 VAC Pass-through Plug

- CLEAN, COMPACT DESIGN
- STREAMLINED
- LOW PROFILE
- SIDE-EXITING CORDS
- PLUG & PLAY
- 6' AC CORD & PLUG (FLAT PLUG STANDARD)
- CUSTOMIZABLE CONFIGURATIONS AND FINISHES
- UL LISTED FOR MOUNTING IN FURNITURE
- 15A