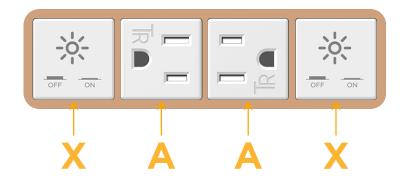

# **Module/Port Options:**

- A Tamper Resistant AC Receptacle
- E USB-A & USB-C (20W)
- M Double USB-A (Fast Charging Ports 18W)
- H HDMI
- 6 CAT 6
- 12 RJ 12
- X Switched AC
- Y 3-Way Switch (Low Voltage)
- V USB-C (45W High Speed Charging Port)
- S USB-C (25W High Speed Charging Port)
- R Switched AC (Rocker Switch)
- D Dimmer Switch

**Modules/Ports:** 

Switched AC

**Tamper Resistant AC Receptacle** 