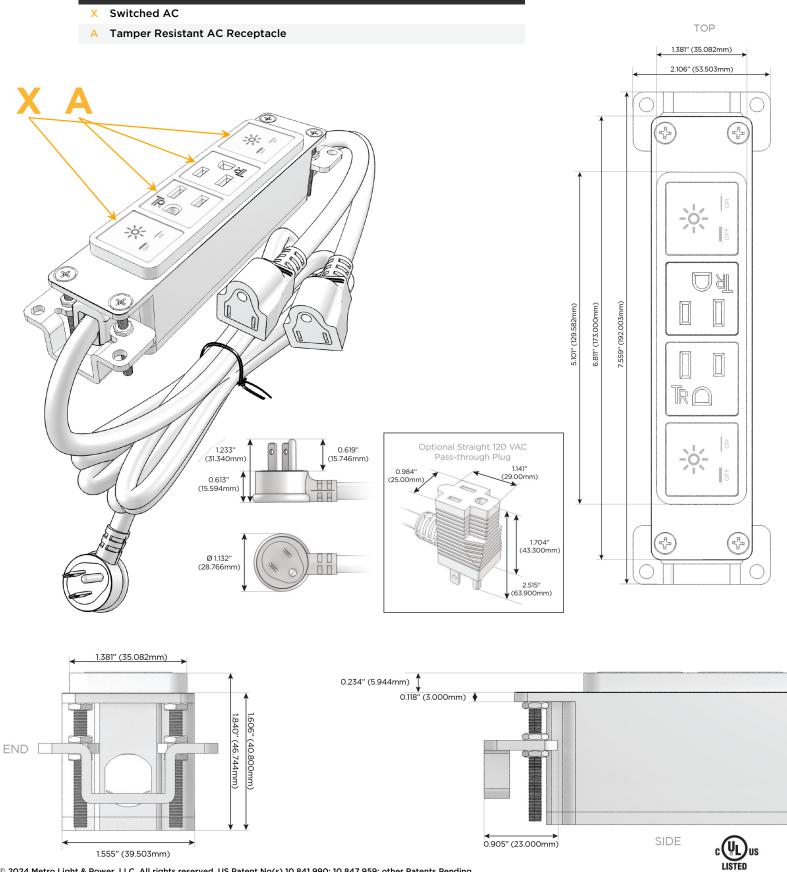

### Module/Port Options:

- A Tamper Resistant AC Receptacle
- E USB-A & USB-C (20W)
- M Double USB-A (Fast Charging Ports 18W)
- H HDMI
- 6 CAT 6
- 12 RJ 12
- X Switched AC
- Y 3-Way Switch (Low Voltage)
- V USB-C (45W High Speed Charging Port)
- S USB-C (25W High Speed Charging Port)
- R Switched AC (Rocker Switch)
- D Dimmer Switch

#### Plug:

Supplied with Low Profile Flat 45° Angle 120 VAC Plug

Optional Standard Straight 120 VAC Plug

Optional Straight 120 VAC Pass-through Plug

- CLEAN, COMPACT DESIGN
- STREAMLINED
- LOW PROFILE
- SIDE-EXITING CORDS
- PLUG & PLAY
- 6' AC CORD & PLUG (FLAT PLUG STANDARD)
- CUSTOMIZABLE CONFIGURATIONS AND FINISHES
- UL LISTED FOR MOUNTING IN FURNITURE
- 15A

## AC POWER & DATA CONNECTIVITY SOLUTION

M-POWER-4TW-XAAX-BZAB

Specs:

Modules/Ports:

Distributed by

Mormax Company, Inc. 8 Westchester Plaza Elmsford, NY 10523

E491161

© 2024 Metro Light & Power, LLC. All rights reserved. US Patent No(s) 10,841,990; 10,847,959; other Patents Pending Metro Light & Power, LLC | 11 Smith St Englewood, NJ 07631 | T: 201-416-4160 | F: 208-979-4613 | info@metrolightandpower.com | www.metrolightandpower.com