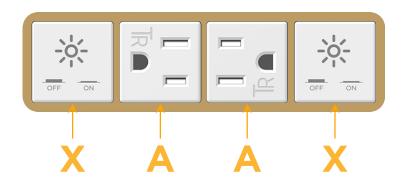

### Module/Port Options:

- A Tamper Resistant AC Receptacle
- E USB-A & USB-C (20W)
- M Double USB-A (Fast Charging Ports 18W)
- H HDMI
- 6 CAT 6
- 12 RJ 12
- X Switched AC
- Y 3-Way Switch (Low Voltage)
- V USB-C (45W High Speed Charging Port)
- S USB-C (25W High Speed Charging Port)
- R Switched AC (Rocker Switch)
- D Dimmer Switch