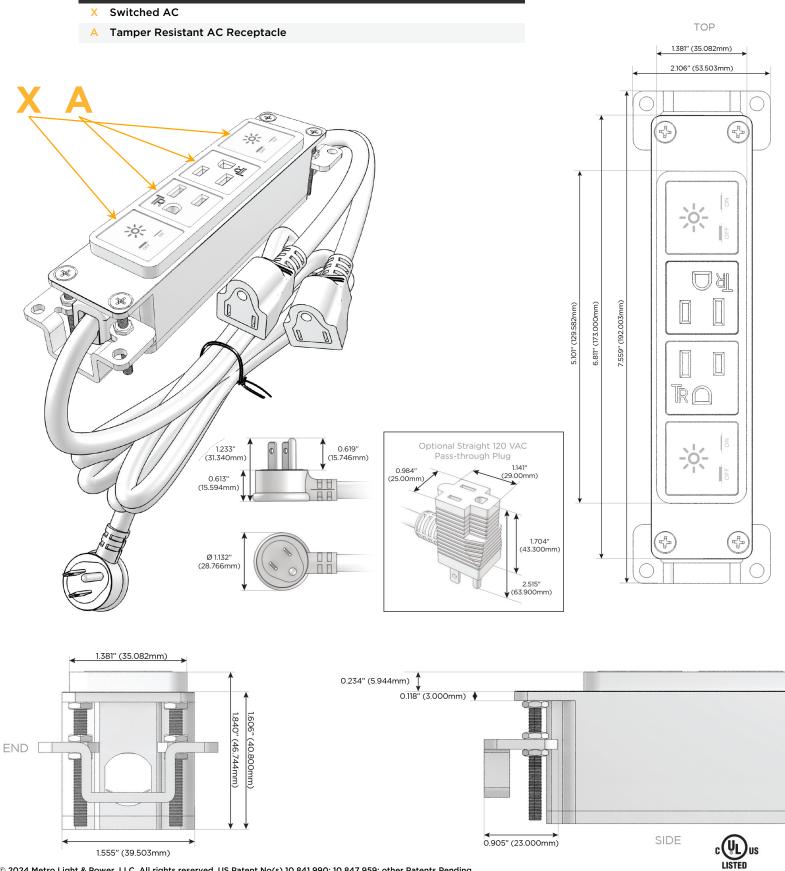

#### Module/Port Options:

- A Tamper Resistant AC Receptacle
- E USB-A & USB-C (20W)
- M Double USB-A (Fast Charging Ports 18W)
- H HDMI
- 6 CAT 6
- 12 RJ 12
- X Switched AC
- Y 3-Way Switch (Low Voltage)
- V USB-C (45W High Speed Charging Port)
- S USB-C (25W High Speed Charging Port)
- R Switched AC (Rocker Switch)
- D Dimmer Switch

#### Plug:

Supplied with Low Profile Flat 45° Angle 120 VAC Plug

**Optional Standard Straight 120 VAC Plug** 

Optional Straight 120 VAC Pass-through Plug

- CLEAN, COMPACT DESIGN
- STREAMLINED
- LOW PROFILE
- SIDE-EXITING CORDS
- PLUG & PLAY
- 6' AC CORD & PLUG (FLAT PLUG STANDARD)
- CUSTOMIZABLE CONFIGURATIONS AND FINISHES
- UL LISTED FOR MOUNTING IN FURNITURE
- 15A