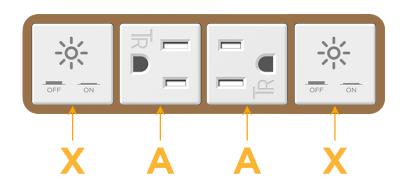

#### Module/Port Options:

- A Tamper Resistant AC Receptacle
- E USB-A & USB-C (20W)
- M Double USB-A (Fast Charging Ports 18W)
- H HDMI
- 6 CAT 6
- 12 RJ 12
- X Switched AC
- Y 3-Way Switch (Low Voltage)
- V USB-C (45W High Speed Charging Port)
- S USB-C (25W High Speed Charging Port)
- R Switched AC (Rocker Switch)
- D Dimmer Switch