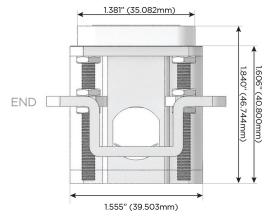

## AC POWER & DATA CONNECTIVITY SOLUTION

M-POWER-4TW-XAAX-BRB

Specs:

Distributed by

Mormax Company, Inc.
8 Westchester Plaza

Elmsford, NY 10523

©

914-699-0101

TOP

 $\overline{\square}$ 

sales@mormax.com mormax.com

Modules/Ports:

X Switched AC

A Tamper Resistant AC Receptacle