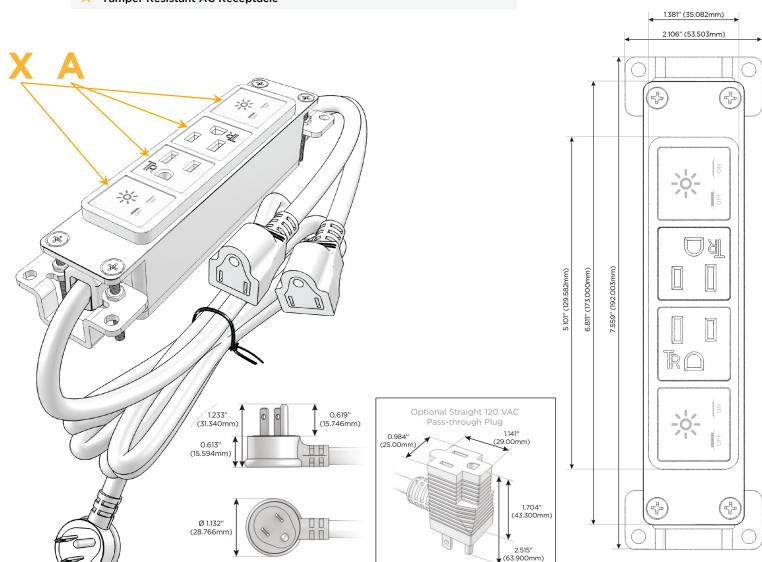

## Features:

| Module/Port Options: |                                                  |
|----------------------|--------------------------------------------------|
| Α                    | Tamper Resistant AC Receptacle                   |
| Е                    | USB-A & USB-C (20W)                              |
| М                    | Double USB-A (Fast Charging Ports - 18W)         |
| Н                    | HDMI                                             |
| 6                    | CAT 6                                            |
| 12                   | RJ 12                                            |
| X                    | Switched AC                                      |
| Υ                    | 3-Way Switch (Low Voltage)                       |
| V                    | USB-C (45W High Speed Charging Port)             |
| S                    | USB-C (25W High Speed Charging Port)             |
| R                    | Switched AC (Rocker Switch)                      |
| D                    | Dimmer Switch                                    |
| Plug:                |                                                  |
|                      | Supplied with Low Profile Flat 45° Angle 120 VAC |

Optional Standard Straight 120 VAC Plug Optional Straight 120 VAC Pass-through Plug

- CLEAN, COMPACT DESIGN
- STREAMLINED
- LOW PROFILE
- SIDE-EXITING CORDS
- PLUG & PLAY
- 6' AC CORD & PLUG (FLAT PLUG STANDARD)
- CUSTOMIZABLE CONFIGURATIONS AND FINISHES
- UL LISTED FOR MOUNTING IN FURNITURE
- 15A