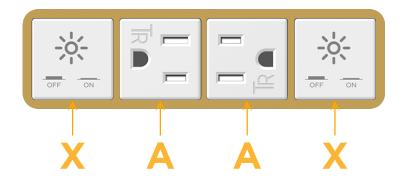

## Features:

| Module/Port Options: |                                                  |
|----------------------|--------------------------------------------------|
| Α                    | Tamper Resistant AC Receptacle                   |
| Е                    | USB-A & USB-C (20W)                              |
| М                    | Double USB-A (Fast Charging Ports - 18W)         |
| Н                    | HDMI                                             |
| 6                    | CAT 6                                            |
| 12                   | RJ 12                                            |
| X                    | Switched AC                                      |
| Υ                    | 3-Way Switch (Low Voltage)                       |
| V                    | USB-C (45W High Speed Charging Port)             |
| S                    | USB-C (25W High Speed Charging Port)             |
| R                    | Switched AC (Rocker Switch)                      |
| D                    | Dimmer Switch                                    |
| Plug:                |                                                  |
|                      | Supplied with Low Profile Flat 45° Angle 120 VAC |

TOP

 $\overline{\square}$ 

sales@mormax.com mormax.com

Modules/Ports:

X Switched AC

A Tamper Resistant AC Receptacle