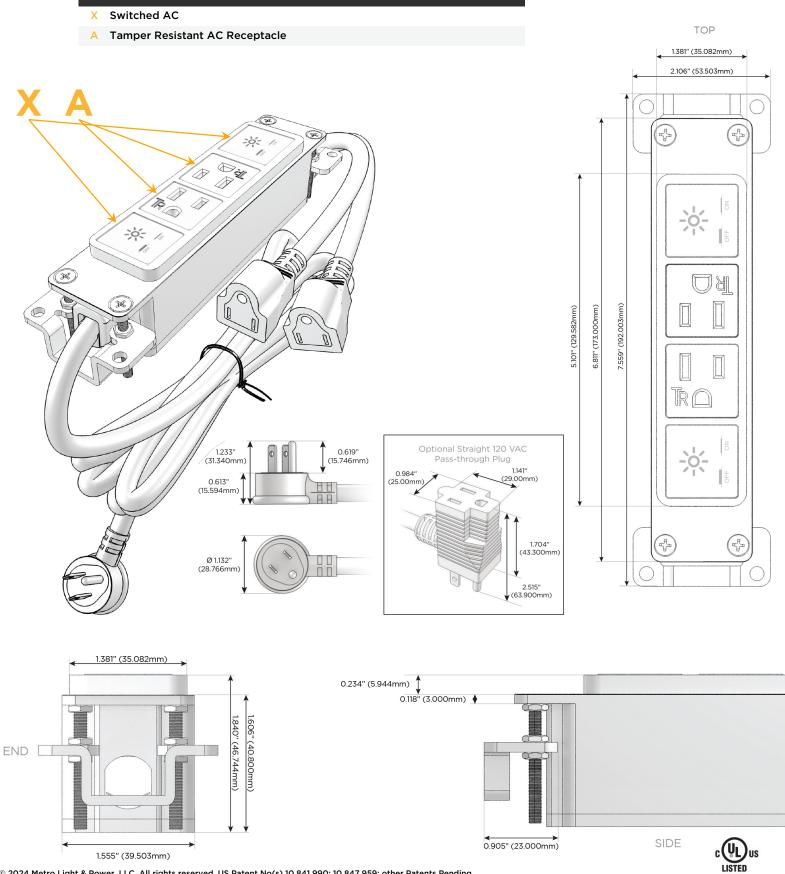

## Module/Port Options:

- **Tamper Resistant AC Receptacle** Α
- E USB-A & USB-C (20W)
- Double USB-A (Fast Charging Ports 18W) Μ
- H. HDMI
- 6 CAT 6
- 12 RJ 12
- Switched AC X
- 3-Way Switch (Low Voltage)
- USB-C (45W High Speed Charging Port) V
- USB-C (25W High Speed Charging Port)
- Switched AC (Rocker Switch) R
- D Dimmer Switch

### Plug:

Supplied with Low Profile Flat 45° Angle 120 VAC Plug

**Optional Standard Straight 120 VAC Plug** 

Optional Straight 120 VAC Pass-through Plug

- CLEAN, COMPACT DESIGN
- STREAMLINED
- LOW PROFILE
- SIDE-EXITING CORDS
- PLUG & PLAY
- 6' AC CORD & PLUG (FLAT PLUG STANDARD)
- CUSTOMIZABLE CONFIGURATIONS AND FINISHES
- UL LISTED FOR MOUNTING IN FURNITURE
- 15A