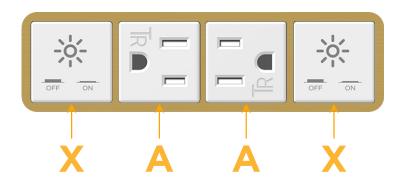

## Module/Port Options:

- **Tamper Resistant AC Receptacle** Α
- E USB-A & USB-C (20W)
- Double USB-A (Fast Charging Ports 18W) Μ
- H. HDMI
- 6 CAT 6
- 12 RJ 12
- Switched AC X
- 3-Way Switch (Low Voltage)
- USB-C (45W High Speed Charging Port) V
- USB-C (25W High Speed Charging Port)
- Switched AC (Rocker Switch) R
- D Dimmer Switch