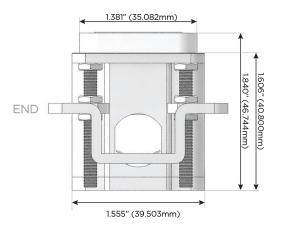

#### AC POWER & DATA CONNECTIVITY SOLUTION

M-POWER-4TW-SAAV-WAB

Specs:

1.381" (35.082mm)