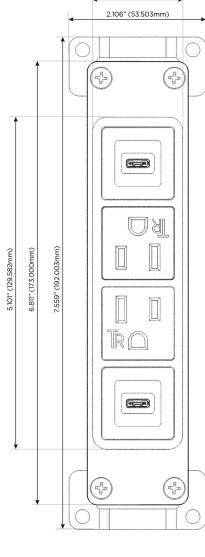

#### AC POWER & DATA CONNECTIVITY SOLUTION

M-POWER-4TW-SAAV-WAB

Specs:

1.381" (35.082mm)

# **Modules/Ports:**

- S USB-C (25W High Speed Charging Port)
- A Tamper Resistant AC Receptacle
- V USB-C (45W High Speed Charging Port)