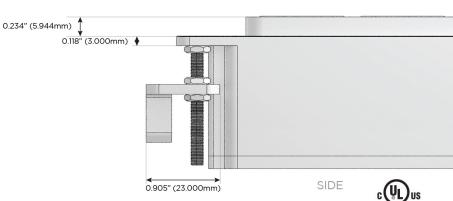

C (Rocker Switch)
- D Dimmer Switch

### Plug:

Supplied with Low Profile Flat 45° Angle 120 VAC Plug

Optional Standard Straight 120 VAC Plug

Optional Straight 120 VAC Pass-through Plug

- · CLEAN, COMPACT DESIGN
- STREAMLINED
- LOW PROFILE
- SIDE-EXITING CORDS
- PLUG & PLAY
- 6' AC CORD & PLUG (FLAT PLUG STANDARD)
- CUSTOMIZABLE CONFIGURATIONS AND FINISHES
- UL LISTED FOR MOUNTING IN FURNITURE
- 15A





#### AC POWER & DATA CONNECTIVITY SOLUTION

M-POWER-4TW-SAAV-WAB

Specs:

# Distributed by



Mormax Company, Inc.

8 Westchester Plaza

Elmsford, NY 10523

 $\mathcal{C}$ 

914-699-0101

sales@mormax.com
mormax.com

TOP

1.381" (35.082mm)

# **Modules/Ports:**

- S USB-C (25W High Speed Charging Port)
- A Tamper Resistant AC Receptacle
- V USB-C (45W High Speed Charging Port)