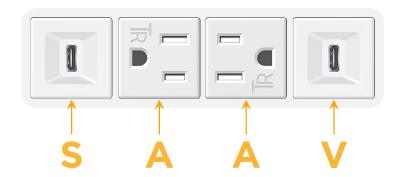

# **Modules/Ports:**

- S USB-C (25W High Speed Charging Port)
- A Tamper Resistant AC Receptacle
- V USB-C (45W High Speed Charging Port)