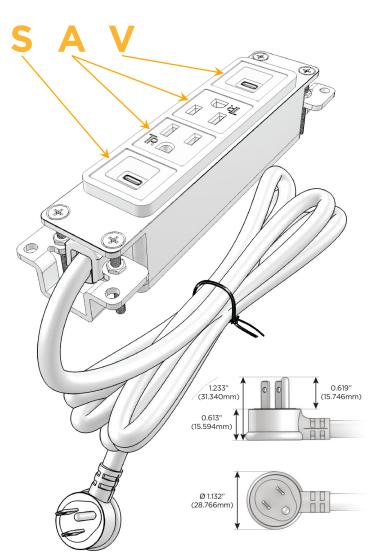

# **Module/Port Options:**

- A Tamper Resistant AC Receptacle
- E USB-A & USB-C (20W)
- M Double USB-A (Fast Charging Ports 18W)
- H HDMI
- 6 CAT 6
- 12 RJ 12
- X Switched AC
- Y 3-Way Switch (Low Voltage)
- V USB-C (45W High Speed Charging Port)
- S USB-C (25W High Speed Charging Port)
- R Switched AC (Rocker Switch)
- D Dimmer Switch

### Plug:

Supplied with Low Profile Flat 45° Angle 120 VAC Plug

Optional Standard Straight 120 VAC Plug

Optional Straight 120 VAC Pass-through Plug

- · CLEAN, COMPACT DESIGN
- STREAMLINED
- LOW PROFILE
- SIDE-EXITING CORDS
- PLUG & PLAY
- 6' AC CORD & PLUG (FLAT PLUG STANDARD)
- CUSTOMIZABLE CONFIGURATIONS AND FINISHES
- UL LISTED FOR MOUNTING IN FURNITURE
- 15A

# **Modules/Ports:**

- S USB-C (25W High Speed Charging Port)
- A Tamper Resistant AC Receptacle
- V USB-C (45W High Speed Charging Port)