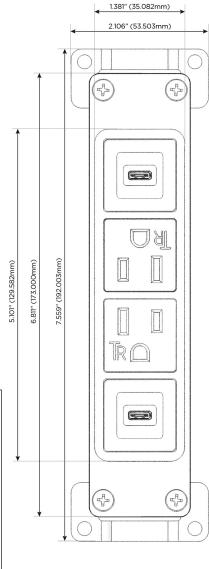

#### AC POWER & DATA CONNECTIVITY SOLUTION

M-POWER-4TW-SAAV-SS8B

Specs:

# Distributed by

Mormax Company, Inc.
8 Westchester Plaza

Elmsford, NY 10523

©

914-699-0101

sales@mormax.com
mormax.com

TOP

Modules/Ports:

S USB-C (25W High Speed Charging Port)

A Tamper Resistant AC Receptacle

V USB-C (45W High Speed Charging Port)