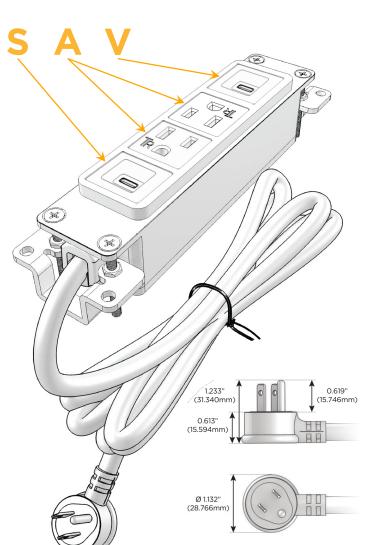

### Plug:

Supplied with Low Profile Flat 45° Angle 120 VAC Plug

Optional Standard Straight 120 VAC Plug

Optional Straight 120 VAC Pass-through Plug

- CLEAN, COMPACT DESIGN
- STREAMLINED
- LOW PROFILE
- SIDE-EXITING CORDS
- PLUG & PLAY
- 6' AC CORD & PLUG (FLAT PLUG STANDARD)
- CUSTOMIZABLE CONFIGURATIONS AND FINISHES
- UL LISTED FOR MOUNTING IN FURNITURE
- 15A

S USB-C (25W High Speed Charging Port)

A Tamper Resistant AC Receptacle

V USB-C (45W High Speed Charging Port)