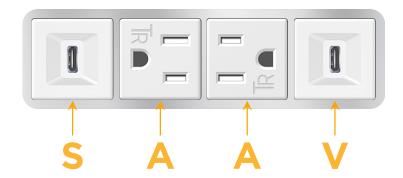

S USB-C (25W High Speed Charging Port)

A Tamper Resistant AC Receptacle

V USB-C (45W High Speed Charging Port)