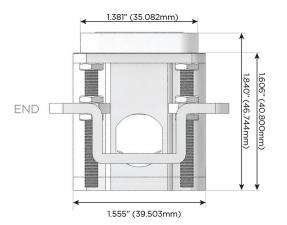

#### AC POWER & DATA CONNECTIVITY SOLUTION

M-POWER-4TW-SAAV-SS8B

Specs:

# Distributed by

Mormax Company, Inc.
8 Westchester Plaza

Elmsford, NY 10523

©

914-699-0101

sales@mormax.com
mormax.com

TOP

Modules/Ports: