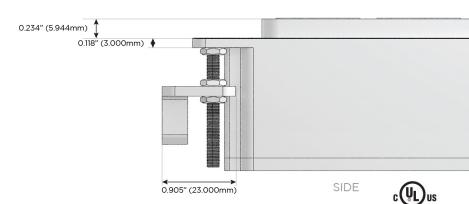

ng Port)
- Switched AC (Rocker Switch)
- **Dimmer Switch**

#### Plug:

Supplied with Low Profile Flat 45° Angle 120 VAC Plug

Optional Standard Straight 120 VAC Plug

Optional Straight 120 VAC Pass-through Plug

- CLEAN, COMPACT DESIGN
- **STREAMLINED**
- **LOW PROFILE**
- SIDE-EXITING CORDS
- **PLUG & PLAY**
- 6' AC CORD & PLUG (FLAT PLUG STANDARD)
- **CUSTOMIZABLE CONFIGURATIONS AND FINISHES**
- **UL LISTED FOR MOUNTING IN FURNITURE**
- 15A





#### AC POWER & DATA CONNECTIVITY SOLUTION

M-POWER-4TW-SAAV-SS4B

Specs:

# Distributed by



Mormax Company, Inc.

8 Westchester Plaza

Elmsford, NY 10523

914-699-0101

sales@mormax.com
mormax.com

TOP

## Modules/Ports:

S USB-C (25W High Speed Charging Port)

A Tamper Resistant AC Receptacle

V USB-C (45W High Speed Charging Port)