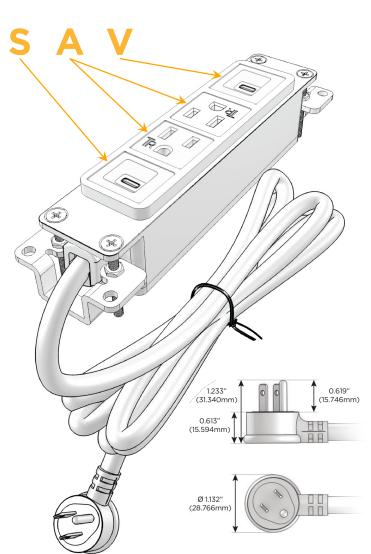

#### Plug:

Supplied with Low Profile Flat 45° Angle 120 VAC Plug

Optional Standard Straight 120 VAC Plug

Optional Straight 120 VAC Pass-through Plug

- CLEAN, COMPACT DESIGN
- **STREAMLINED**
- **LOW PROFILE**
- SIDE-EXITING CORDS
- **PLUG & PLAY**
- 6' AC CORD & PLUG (FLAT PLUG STANDARD)
- **CUSTOMIZABLE CONFIGURATIONS AND FINISHES**
- **UL LISTED FOR MOUNTING IN FURNITURE**
- 15A

## Modules/Ports:

S USB-C (25W High Speed Charging Port)

A Tamper Resistant AC Receptacle

V USB-C (45W High Speed Charging Port)