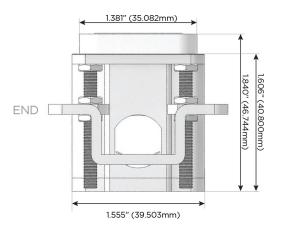

ging Port)
- Switched AC (Rocker Switch)
- **Dimmer Switch**

#### Plug:

Supplied with Low Profile Flat 45° Angle 120 VAC Plug

Optional Standard Straight 120 VAC Plug

Optional Straight 120 VAC Pass-through Plug

- CLEAN, COMPACT DESIGN
- **STREAMLINED**
- **LOW PROFILE**
- SIDE-EXITING CORDS
- **PLUG & PLAY**
- 6' AC CORD & PLUG (FLAT PLUG STANDARD)
- **CUSTOMIZABLE CONFIGURATIONS AND FINISHES**
- **UL LISTED FOR MOUNTING IN FURNITURE**
- 15A





#### AC POWER & DATA CONNECTIVITY SOLUTION

M-POWER-4TW-SAAV-SS4B

Specs:

# Distributed by



Mormax Company, Inc.

8 Westchester Plaza

Elmsford, NY 10523

914-699-0101

sales@mormax.com
mormax.com

TOP

## Modules/Ports:

S USB-C (25W High Speed Charging Port)

A Tamper Resistant AC Receptacle

V USB-C (45W High Speed Charging Port)