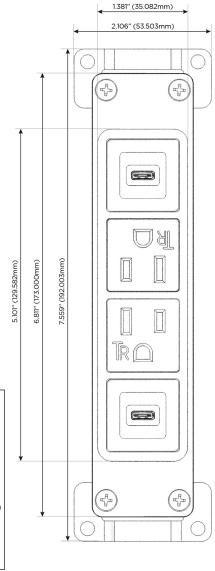

#### AC POWER & DATA CONNECTIVITY SOLUTION

M-POWER-4TW-SAAV-SS4B

Specs:

## Modules/Ports:

S USB-C (25W High Speed Charging Port)

A Tamper Resistant AC Receptacle

V USB-C (45W High Speed Charging Port)