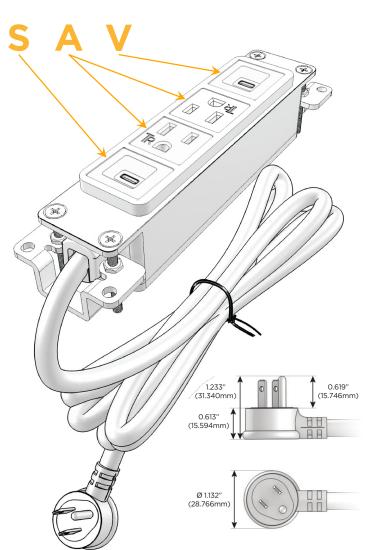

#### AC POWER & DATA CONNECTIVITY SOLUTION

M-POWER-4TW-SAAV-SS4AB

#### Plug:

Supplied with Low Profile Flat 45° Angle 120 VAC Plug

Optional Standard Straight 120 VAC Plug

Optional Straight 120 VAC Pass-through Plug

- CLEAN, COMPACT DESIGN
- STREAMLINED
- LOW PROFILE
- SIDE-EXITING CORDS
- PLUG & PLAY
- 6' AC CORD & PLUG (FLAT PLUG STANDARD)
- CUSTOMIZABLE CONFIGURATIONS AND FINISHES
- UL LISTED FOR MOUNTING IN FURNITURE
- 15A

#### AC POWER & DATA CONNECTIVITY SOLUTION

M-POWER-4TW-SAAV-SS4AB

Specs: