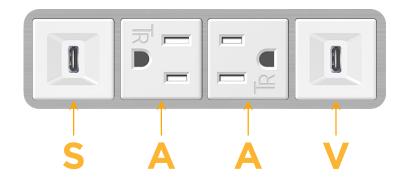

## Modules/Ports:

S USB-C (25W High Speed Charging Port)

A Tamper Resistant AC Receptacle

V USB-C (45W High Speed Charging Port)