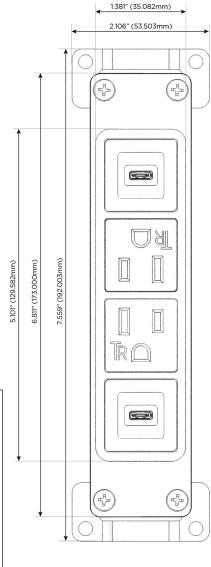

### **Module/Port Options:**

- A Tamper Resistant AC Receptacle
- E USB-A & USB-C (20W)
- M Double USB-A (Fast Charging Ports 18W)
- H HDMI
- 6 CAT 6
- 12 RJ 12
- X Switched AC
- Y 3-Way Switch (Low Voltage)
- V USB-C (45W High Speed Charging Port)
- S USB-C (25W High Speed Charging Port)
- R Switched AC (Rocker Switch)
- Dimmer Switch

## Modules/Ports:

S USB-C (25W High Speed Charging Port)

A Tamper Resistant AC Receptacle

V USB-C (45W High Speed Charging Port)