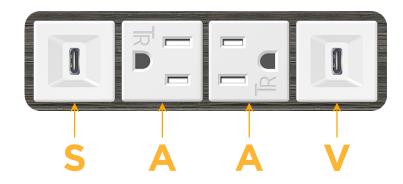

## Module/Port Options:

- **Tamper Resistant AC Receptacle** Α
- E USB-A & USB-C (20W)
- Double USB-A (Fast Charging Ports 18W) Μ
- H. HDMI
- 6 CAT 6
- 12 RJ 12
- Switched AC X
- 3-Way Switch (Low Voltage)
- V USB-C (45W High Speed Charging Port)
- USB-C (25W High Speed Charging Port)
- Switched AC (Rocker Switch) R
- D Dimmer Switch