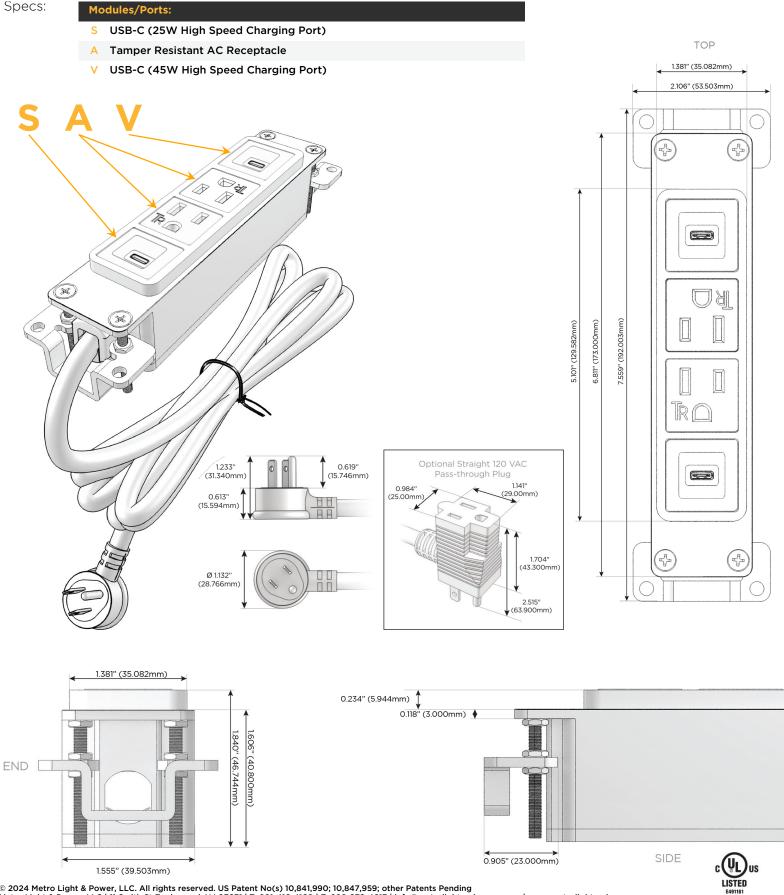

## Module/Port Options:

- **Tamper Resistant AC Receptacle** Α
- E USB-A & USB-C (20W)
- Double USB-A (Fast Charging Ports 18W) Μ
- H. HDMI
- 6 CAT 6
- 12 RJ 12
- Switched AC X
- 3-Way Switch (Low Voltage)
- V USB-C (45W High Speed Charging Port)
- USB-C (25W High Speed Charging Port)
- Switched AC (Rocker Switch) R
- D Dimmer Switch

### Plug:

Supplied with Low Profile Flat 45° Angle 120 VAC Plug

**Optional Standard Straight 120 VAC Plug** 

Optional Straight 120 VAC Pass-through Plug

- CLEAN, COMPACT DESIGN
- STREAMLINED
- LOW PROFILE
- SIDE-EXITING CORDS
- PLUG & PLAY
- 6' AC CORD & PLUG (FLAT PLUG STANDARD)
- CUSTOMIZABLE CONFIGURATIONS AND FINISHES
- UL LISTED FOR MOUNTING IN FURNITURE
- 15A