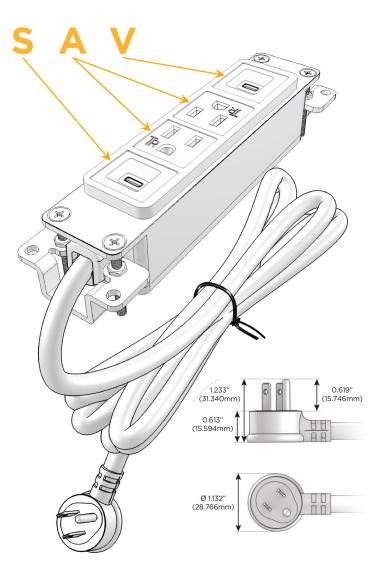

#### Plug:

Supplied with Low Profile Flat 45° Angle 120 VAC Plug

Optional Standard Straight 120 VAC Plug

Optional Straight 120 VAC Pass-through Plug

- CLEAN, COMPACT DESIGN
- STREAMLINED
- LOW PROFILE
- SIDE-EXITING CORDS
- PLUG & PLAY
- 6' AC CORD & PLUG (FLAT PLUG STANDARD)
- CUSTOMIZABLE CONFIGURATIONS AND FINISHES
- UL LISTED FOR MOUNTING IN FURNITURE
- 15A

#### Specs: **Modules/Ports:**

- USB-C (25W High Speed Charging Port)
- **Tamper Resistant AC Receptacle**
- USB-C (45W High Speed Charging Port)