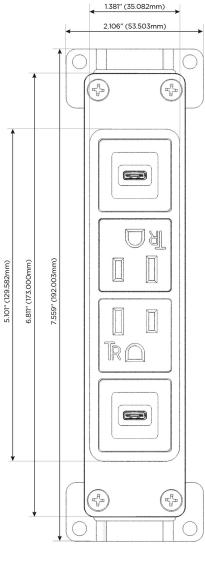

# **Module/Port Options:**

- A Tamper Resistant AC Receptacle
- E USB-A & USB-C (20W)
- M Double USB-A (Fast Charging Ports 18W)
- H HDMI
- 6 CAT 6
- 12 RJ 12
- X Switched AC
- Y 3-Way Switch (Low Voltage)
- V USB-C (45W High Speed Charging Port)
- S USB-C (25W High Speed Charging Port)
- R Switched AC (Rocker Switch)
- D Dimmer Switch

#### Specs: **Modules/Ports:**

- USB-C (25W High Speed Charging Port)
- **Tamper Resistant AC Receptacle**
- USB-C (45W High Speed Charging Port)