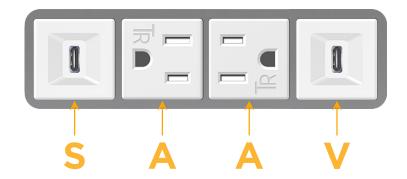

# **Module/Port Options:**

- A Tamper Resistant AC Receptacle
- E USB-A & USB-C (20W)
- M Double USB-A (Fast Charging Ports 18W)
- H HDMI
- 6 CAT 6
- 12 RJ 12
- X Switched AC
- Y 3-Way Switch (Low Voltage)
- V USB-C (45W High Speed Charging Port)
- S USB-C (25W High Speed Charging Port)
- R Switched AC (Rocker Switch)
- D Dimmer Switch

#### Specs: **Modules/Ports:**

- USB-C (25W High Speed Charging Port)
- **Tamper Resistant AC Receptacle**
- USB-C (45W High Speed Charging Port)