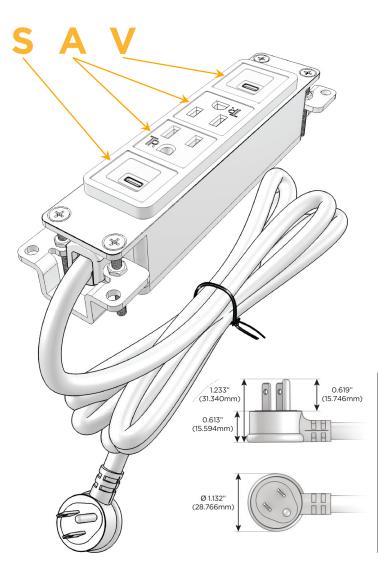

#### AC POWER & DATA CONNECTIVITY SOLUTION

M-POWER-4TW-SAAV-CUAB

Distributed by

Mormax Company, Inc.
8 Westchester Plaza

Elmsford, NY 10523

914-699-0101

sales@mormax.com mormax.com

Metro Light & Power's line of power & data solutions offers sophisticated design elements combined with greater ease of installation. Streamlined and low-profile, enhanced by side-exiting cords, our outlets advance the industry with their cutting edge look and feel. We believe flexibility is key, and we provide a variety of mounting options, including the ability to mount in limited spaces. Our outlets are available in many finishes and configurations, in addition to a custom color and finish capability for our clients.

#### Plug:

Supplied with Low Profile Flat 45° Angle 120 VAC Plug

Optional Standard Straight 120 VAC Plug

Optional Straight 120 VAC Pass-through Plug

- CLEAN, COMPACT DESIGN
- STREAMLINED
- LOW PROFILE
- SIDE-EXITING CORDS
- PLUG & PLAY
- 6' AC CORD & PLUG (FLAT PLUG STANDARD)
- CUSTOMIZABLE CONFIGURATIONS AND FINISHES
- UL LISTED FOR MOUNTING IN FURNITURE
- 15A