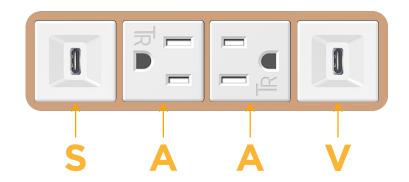

# Modules/Ports:

- S USB-C (25W High Speed Charging Port)
- A Tamper Resistant AC Receptacle
- V USB-C (45W High Speed Charging Port)