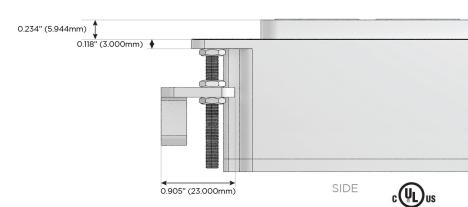

Charging Port)
- R Switched AC (Rocker Switch)
- Dimmer Switch

#### Plug:

Supplied with Low Profile Flat 45° Angle 120 VAC Plug

Optional Standard Straight 120 VAC Plug

Optional Straight 120 VAC Pass-through Plug

- CLEAN, COMPACT DESIGN
- STREAMLINED
- LOW PROFILE
- SIDE-EXITING CORDS
- PLUG & PLAY
- 6' AC CORD & PLUG (FLAT PLUG STANDARD)
- CUSTOMIZABLE CONFIGURATIONS AND FINISHES
- UL LISTED FOR MOUNTING IN FURNITURE
- 15A





#### AC POWER & DATA CONNECTIVITY SOLUTION

M-POWER-4TW-SAAV-CUAB

Specs:

## Distributed by



Mormax Company, Inc.

8 Westchester Plaza

Elmsford, NY 10523

 $\nabla$ 

914-699-0101

sales@mormax.com
mormax.com

TOP

# Modules/Ports:

- S USB-C (25W High Speed Charging Port)
- A Tamper Resistant AC Receptacle
- V USB-C (45W High Speed Charging Port)