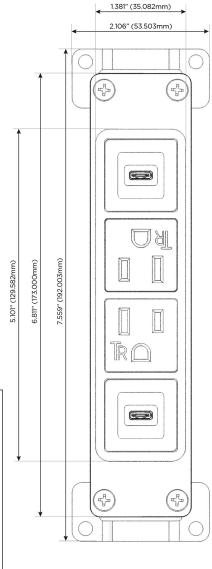

### **Module/Port Options:**

- A Tamper Resistant AC Receptacle
- E USB-A & USB-C (20W)
- M Double USB-A (Fast Charging Ports 18W)
- H HDMI
- 6 CAT 6
- 12 RJ 12
- X Switched AC
- Y 3-Way Switch (Low Voltage)
- V USB-C (45W High Speed Charging Port)
- S USB-C (25W High Speed Charging Port)
- R Switched AC (Rocker Switch)
- Dimmer Switch

# Modules/Ports:

- S USB-C (25W High Speed Charging Port)
- A Tamper Resistant AC Receptacle
- V USB-C (45W High Speed Charging Port)