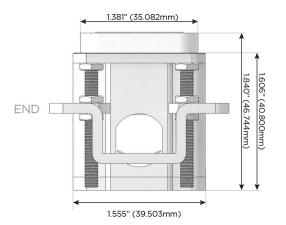

itched AC (Rocker Switch)
- D Dimmer Switch

#### Plug:

Supplied with Low Profile Flat 45° Angle 120 VAC Plug

Optional Standard Straight 120 VAC Plug

Optional Straight 120 VAC Pass-through Plug

- CLEAN, COMPACT DESIGN
- **STREAMLINED**
- **LOW PROFILE**
- SIDE-EXITING CORDS
- **PLUG & PLAY**
- 6' AC CORD & PLUG (FLAT PLUG STANDARD)
- **CUSTOMIZABLE CONFIGURATIONS AND FINISHES**
- **UL LISTED FOR MOUNTING IN FURNITURE**
- 15A





#### AC POWER & DATA CONNECTIVITY SOLUTION

M-POWER-4TW-SAAV-CB

Specs:

## Distributed by



Mormax Company, Inc.

8 Westchester Plaza

Elmsford, NY 10523

 $\mathcal{C}$ 

914-699-0101

sales@mormax.com
mormax.com

TOP

### Modules/Ports:

S USB-C (25W High Speed Charging Port)

A Tamper Resistant AC Receptacle

V USB-C (45W High Speed Charging Port)