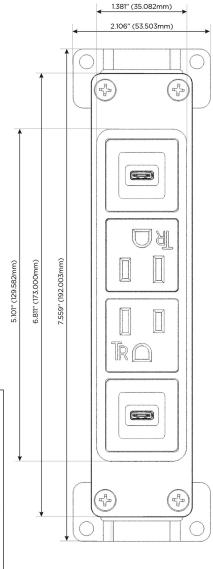

#### AC POWER & DATA CONNECTIVITY SOLUTION

M-POWER-4TW-SAAV-CB

Specs:

### Modules/Ports:

S USB-C (25W High Speed Charging Port)

A Tamper Resistant AC Receptacle

V USB-C (45W High Speed Charging Port)