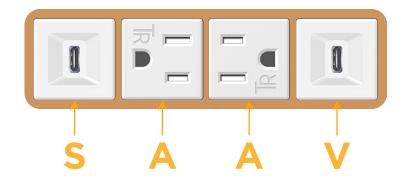

### Modules/Ports:

S USB-C (25W High Speed Charging Port)

A Tamper Resistant AC Receptacle

V USB-C (45W High Speed Charging Port)