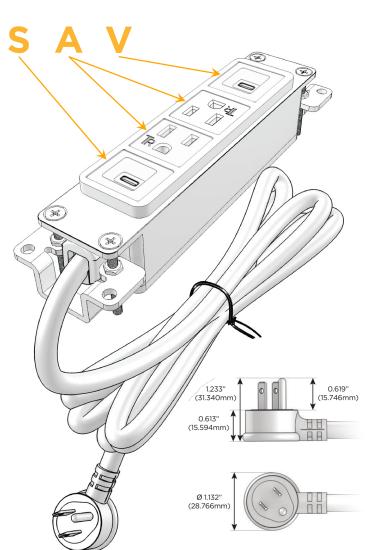

# **Module/Port Options:**

- **Tamper Resistant AC Receptacle**
- USB-A & USB-C (20W)
- Double USB-A (Fast Charging Ports 18W)
- **HDMI**
- CAT 6
- **RJ 12**
- Switched AC
- 3-Way Switch (Low Voltage)
- V USB-C (45W High Speed Charging Port)
- USB-C (25W High Speed Charging Port)
- Switched AC (Rocker Switch)
- D Dimmer Switch

#### Plug:

Supplied with Low Profile Flat 45° Angle 120 VAC Plug

Optional Standard Straight 120 VAC Plug

Optional Straight 120 VAC Pass-through Plug

- CLEAN, COMPACT DESIGN
- **STREAMLINED**
- **LOW PROFILE**
- SIDE-EXITING CORDS
- **PLUG & PLAY**
- 6' AC CORD & PLUG (FLAT PLUG STANDARD)
- **CUSTOMIZABLE CONFIGURATIONS AND FINISHES**
- **UL LISTED FOR MOUNTING IN FURNITURE**
- 15A

### Modules/Ports:

S USB-C (25W High Speed Charging Port)

A Tamper Resistant AC Receptacle

V USB-C (45W High Speed Charging Port)