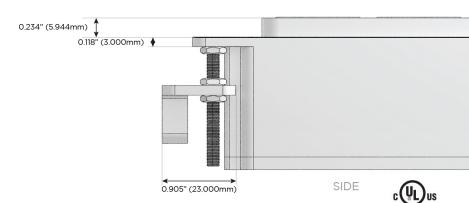

ched AC (Rocker Switch)
- D Dimmer Switch

#### Plug:

Supplied with Low Profile Flat 45° Angle 120 VAC Plug

Optional Standard Straight 120 VAC Plug

Optional Straight 120 VAC Pass-through Plug

- CLEAN, COMPACT DESIGN
- **STREAMLINED**
- **LOW PROFILE**
- SIDE-EXITING CORDS
- **PLUG & PLAY**
- 6' AC CORD & PLUG (FLAT PLUG STANDARD)
- **CUSTOMIZABLE CONFIGURATIONS AND FINISHES**
- **UL LISTED FOR MOUNTING IN FURNITURE**
- 15A





#### AC POWER & DATA CONNECTIVITY SOLUTION

M-POWER-4TW-SAAV-CB

Specs:

## Distributed by



Mormax Company, Inc.

8 Westchester Plaza

Elmsford, NY 10523

 $\mathcal{C}$ 

914-699-0101

sales@mormax.com
mormax.com

TOP

### Modules/Ports:

S USB-C (25W High Speed Charging Port)

A Tamper Resistant AC Receptacle

V USB-C (45W High Speed Charging Port)