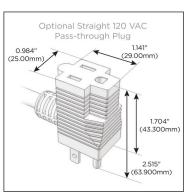

#### Plug:

Supplied with Low Profile Flat 45° Angle 120 VAC Plug

Optional Standard Straight 120 VAC Plug

Optional Straight 120 VAC Pass-through Plug

- CLEAN, COMPACT DESIGN
- **STREAMLINED**
- **LOW PROFILE**
- SIDE-EXITING CORDS
- **PLUG & PLAY**
- 6' AC CORD & PLUG (FLAT PLUG STANDARD)
- **CUSTOMIZABLE CONFIGURATIONS AND FINISHES**
- **UL LISTED FOR MOUNTING IN FURNITURE**
- 15A