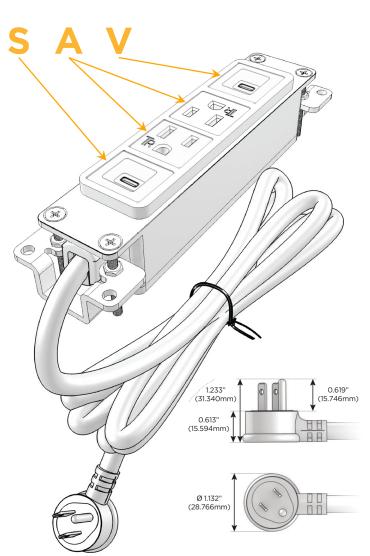

#### AC POWER & DATA CONNECTIVITY SOLUTION

M-POWER-4TW-SAAV-BZAB

Distributed by

Mormax Company, Inc.

8 Westchester Plaza Elmsford, NY 10523 914-699-0101 sales@mormax.com

mormax.com

Metro Light & Power's line of power & data solutions offers sophisticated design elements combined with greater ease of installation. Streamlined and low-profile, enhanced by side-exiting cords, our outlets advance the industry with their cutting edge look and feel. We believe flexibility is key, and we provide a variety of mounting options, including the ability to mount in limited spaces. Our outlets are available in many finishes and configurations, in addition to a custom color and finish capability for our clients.

#### Plug:

Supplied with Low Profile Flat 45° Angle 120 VAC Plug

Optional Standard Straight 120 VAC Plug

Optional Straight 120 VAC Pass-through Plug

- CLEAN, COMPACT DESIGN
- STREAMLINED
- LOW PROFILE
- SIDE-EXITING CORDS
- PLUG & PLAY
- 6' AC CORD & PLUG (FLAT PLUG STANDARD)
- CUSTOMIZABLE CONFIGURATIONS AND FINISHES
- UL LISTED FOR MOUNTING IN FURNITURE
- 15A