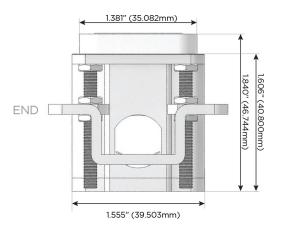

#### AC POWER & DATA CONNECTIVITY SOLUTION

M-POWER-4TW-SAAV-BZAB

Specs:

1.381" (35.082mm)