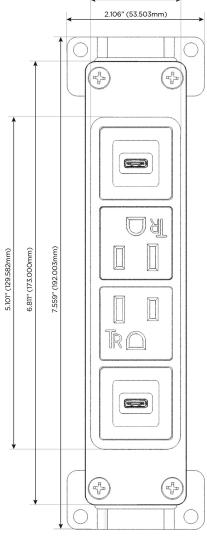

## Modules/Ports:

S USB-C (25W High Speed Charging Port)

A Tamper Resistant AC Receptacle

V USB-C (45W High Speed Charging Port)