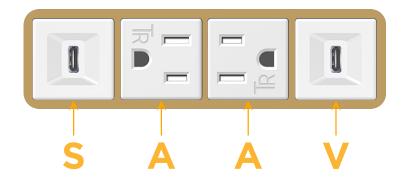

## Modules/Ports:

S USB-C (25W High Speed Charging Port)

A Tamper Resistant AC Receptacle

V USB-C (45W High Speed Charging Port)