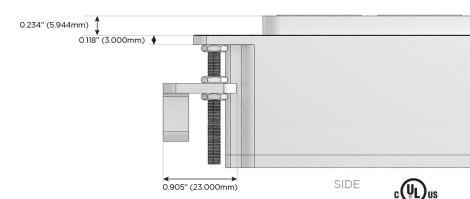

Port)
- R Switched AC (Rocker Switch)
- D Dimmer Switch

#### Plug:

Supplied with Low Profile Flat 45° Angle 120 VAC Plug

Optional Standard Straight 120 VAC Plug

Optional Straight 120 VAC Pass-through Plug

- CLEAN, COMPACT DESIGN
- STREAMLINED
- LOW PROFILE
- SIDE-EXITING CORDS
- PLUG & PLAY
- 6' AC CORD & PLUG (FLAT PLUG STANDARD)
- CUSTOMIZABLE CONFIGURATIONS AND FINISHES
- UL LISTED FOR MOUNTING IN FURNITURE
- 15A





#### AC POWER & DATA CONNECTIVITY SOLUTION

M-POWER-4TW-SAAV-BZAB

Specs:

# Distributed by



Mormax Company, Inc.

8 Westchester Plaza

Elmsford, NY 10523

©

914-699-0101

sales@mormax.com
mormax.com

TOP

1.381" (35.082mm)

## Modules/Ports:

S USB-C (25W High Speed Charging Port)

A Tamper Resistant AC Receptacle

V USB-C (45W High Speed Charging Port)