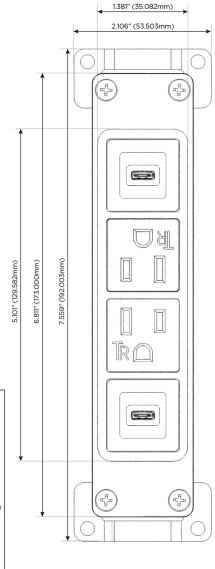

## **Module/Port Options:**

- A Tamper Resistant AC Receptacle
- E USB-A & USB-C (20W)
- M Double USB-A (Fast Charging Ports 18W)
- H HDMI
- 6 CAT 6
- 12 RJ 12
- X Switched AC
- Y 3-Way Switch (Low Voltage)
- V USB-C (45W High Speed Charging Port)
- S USB-C (25W High Speed Charging Port)
- R Switched AC (Rocker Switch)
- D Dimmer Switch

# Modules/Ports:

- S USB-C (25W High Speed Charging Port)
- A Tamper Resistant AC Receptacle
- V USB-C (45W High Speed Charging Port)