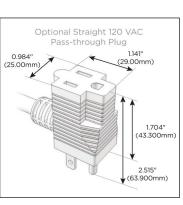

### Plug:

Supplied with Low Profile Flat 45° Angle 120 VAC Plug

Optional Standard Straight 120 VAC Plug

Optional Straight 120 VAC Pass-through Plug

- CLEAN, COMPACT DESIGN
- STREAMLINED
- LOW PROFILE
- SIDE-EXITING CORDS
- PLUG & PLAY
- 6' AC CORD & PLUG (FLAT PLUG STANDARD)
- CUSTOMIZABLE CONFIGURATIONS AND FINISHES
- UL LISTED FOR MOUNTING IN FURNITURE
- 15A