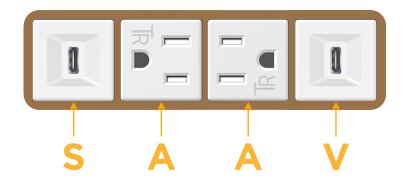

# Modules/Ports:

- S USB-C (25W High Speed Charging Port)
- A Tamper Resistant AC Receptacle
- V USB-C (45W High Speed Charging Port)