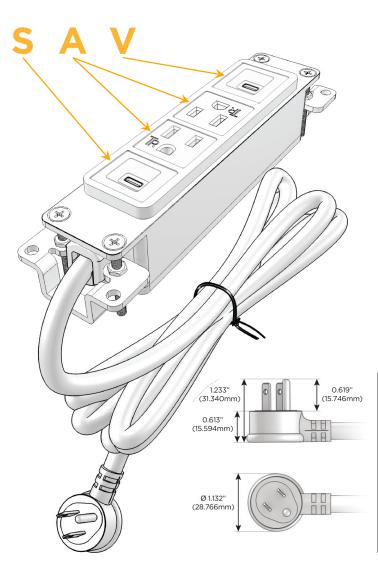

#### AC POWER & DATA CONNECTIVITY SOLUTION

M-POWER-4TW-SAAV-BZ5AB

### Plug:

Supplied with Low Profile Flat 45° Angle 120 VAC Plug

Optional Standard Straight 120 VAC Plug

Optional Straight 120 VAC Pass-through Plug

- CLEAN, COMPACT DESIGN
- STREAMLINED
- LOW PROFILE
- SIDE-EXITING CORDS
- PLUG & PLAY
- 6' AC CORD & PLUG (FLAT PLUG STANDARD)
- CUSTOMIZABLE CONFIGURATIONS AND FINISHES
- UL LISTED FOR MOUNTING IN FURNITURE
- 15A

# Modules/Ports:

- S USB-C (25W High Speed Charging Port)
- A Tamper Resistant AC Receptacle
- V USB-C (45W High Speed Charging Port)