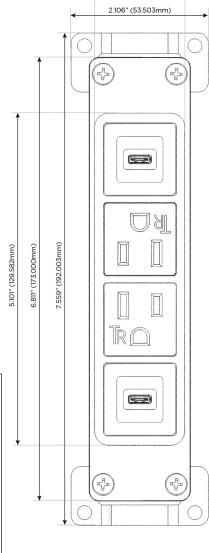

# **Module/Port Options:**

- **Tamper Resistant AC Receptacle**
- USB-A & USB-C (20W)
- Double USB-A (Fast Charging Ports 18W)
- **HDMI**
- CAT 6
- **RJ 12**
- Switched AC
- 3-Way Switch (Low Voltage)
- V USB-C (45W High Speed Charging Port)
- USB-C (25W High Speed Charging Port)
- Switched AC (Rocker Switch)
- D Dimmer Switch

#### Specs: **Modules/Ports:**

- USB-C (25W High Speed Charging Port)
- **Tamper Resistant AC Receptacle**
- USB-C (45W High Speed Charging Port)