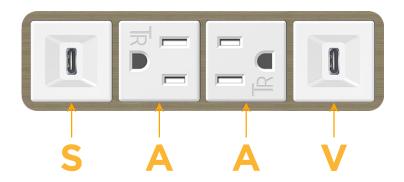

# **Module/Port Options:**

- **Tamper Resistant AC Receptacle**
- USB-A & USB-C (20W)
- Double USB-A (Fast Charging Ports 18W)
- **HDMI**
- CAT 6
- **RJ 12**
- Switched AC
- 3-Way Switch (Low Voltage)
- V USB-C (45W High Speed Charging Port)
- USB-C (25W High Speed Charging Port)
- Switched AC (Rocker Switch)
- D Dimmer Switch

#### Specs: **Modules/Ports:**

- USB-C (25W High Speed Charging Port)
- **Tamper Resistant AC Receptacle**
- USB-C (45W High Speed Charging Port)