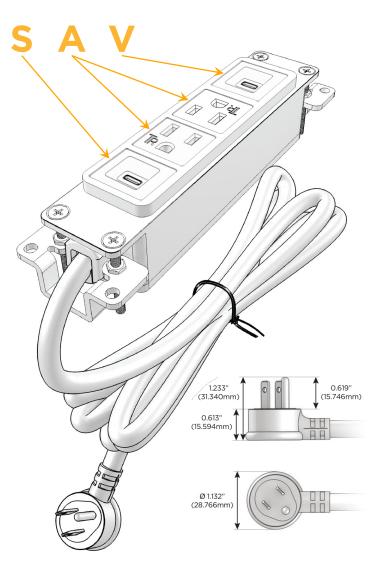

## Plug:

Supplied with Low Profile Flat 45° Angle 120 VAC Plug

Optional Standard Straight 120 VAC Plug

Optional Straight 120 VAC Pass-through Plug

- CLEAN, COMPACT DESIGN
- **STREAMLINED**
- **LOW PROFILE**
- SIDE-EXITING CORDS
- **PLUG & PLAY**
- 6' AC CORD & PLUG (FLAT PLUG STANDARD)
- **CUSTOMIZABLE CONFIGURATIONS AND FINISHES**
- **UL LISTED FOR MOUNTING IN FURNITURE**
- 15A