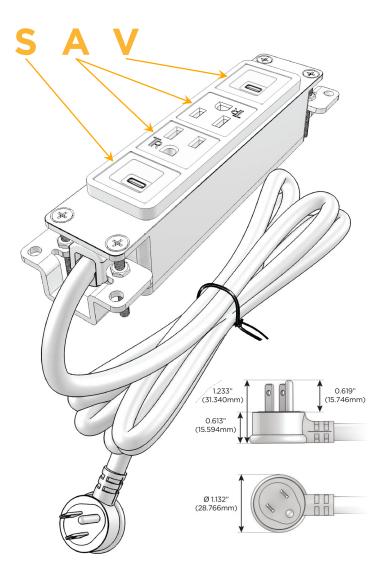

#### AC POWER & DATA CONNECTIVITY SOLUTION

M-POWER-4TW-SAAV-BZ4B

### Plug:

Supplied with Low Profile Flat 45° Angle 120 VAC Plug

Optional Standard Straight 120 VAC Plug

Optional Straight 120 VAC Pass-through Plug

- · CLEAN, COMPACT DESIGN
- STREAMLINED
- LOW PROFILE
- SIDE-EXITING CORDS
- PLUG & PLAY
- 6' AC CORD & PLUG (FLAT PLUG STANDARD)
- CUSTOMIZABLE CONFIGURATIONS AND FINISHES
- UL LISTED FOR MOUNTING IN FURNITURE
- 15A

### AC POWER & DATA CONNECTIVITY SOLUTION

M-POWER-4TW-SAAV-BZ4B