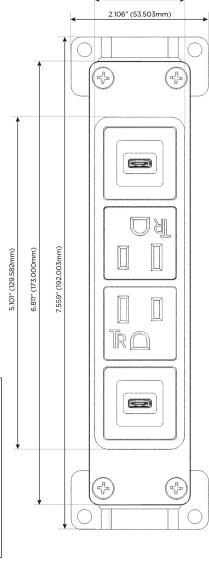

# **Module/Port Options:**

- A Tamper Resistant AC Receptacle
- E USB-A & USB-C (20W)
- M Double USB-A (Fast Charging Ports 18W)
- H HDMI
- 6 CAT 6
- 12 RJ 12
- X Switched AC
- Y 3-Way Switch (Low Voltage)
- V USB-C (45W High Speed Charging Port)
- S USB-C (25W High Speed Charging Port)
- R Switched AC (Rocker Switch)
- D Dimmer Switch

Specs: **Modules/Ports:** 

USB-C (25W High Speed Charging Port)

**Tamper Resistant AC Receptacle** 

USB-C (45W High Speed Charging Port)