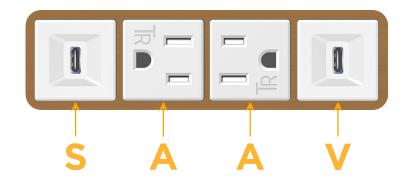

# **Module/Port Options:**

- A Tamper Resistant AC Receptacle
- E USB-A & USB-C (20W)
- M Double USB-A (Fast Charging Ports 18W)
- H HDMI
- 6 CAT 6
- 12 RJ 12
- X Switched AC
- Y 3-Way Switch (Low Voltage)
- V USB-C (45W High Speed Charging Port)
- S USB-C (25W High Speed Charging Port)
- R Switched AC (Rocker Switch)
- D Dimmer Switch

Specs: **Modules/Ports:** 

USB-C (25W High Speed Charging Port)

**Tamper Resistant AC Receptacle** 

USB-C (45W High Speed Charging Port)