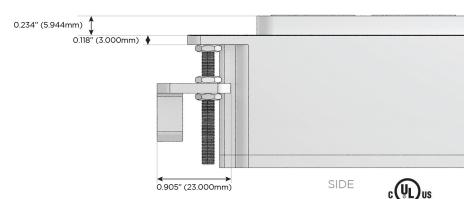

ing Port)
- R Switched AC (Rocker Switch)
- D Dimmer Switch

### Plug:

Supplied with Low Profile Flat 45° Angle 120 VAC Plug

Optional Standard Straight 120 VAC Plug

Optional Straight 120 VAC Pass-through Plug

- · CLEAN, COMPACT DESIGN
- STREAMLINED
- LOW PROFILE
- SIDE-EXITING CORDS
- PLUG & PLAY
- 6' AC CORD & PLUG (FLAT PLUG STANDARD)
- CUSTOMIZABLE CONFIGURATIONS AND FINISHES
- UL LISTED FOR MOUNTING IN FURNITURE
- 15A





### AC POWER & DATA CONNECTIVITY SOLUTION

M-POWER-4TW-SAAV-BZ4B

# Distributed by



Mormax Company, Inc.

914-699-0101

mormax.com

TOP

1.381" (35.082mm)

sales@mormax.com

8 Westchester Plaza Elmsford, NY 10523

Specs: **Modules/Ports:** 

USB-C (25W High Speed Charging Port)

**Tamper Resistant AC Receptacle** 

USB-C (45W High Speed Charging Port)