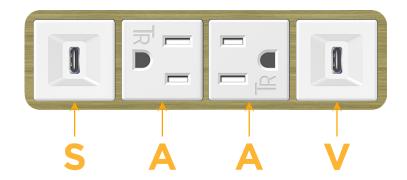

### Modules/Ports:

S USB-C (25W High Speed Charging Port)

A Tamper Resistant AC Receptacle

V USB-C (45W High Speed Charging Port)