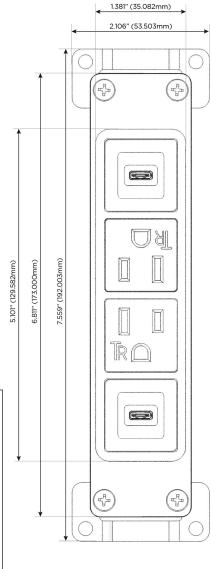

### Modules/Ports:

S USB-C (25W High Speed Charging Port)

A Tamper Resistant AC Receptacle

V USB-C (45W High Speed Charging Port)