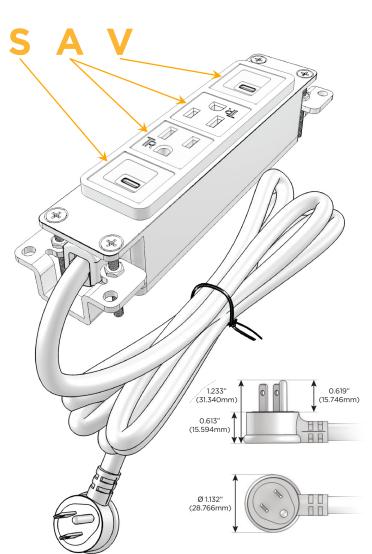

#### Plug:

Supplied with Low Profile Flat 45° Angle 120 VAC Plug

Optional Standard Straight 120 VAC Plug

Optional Straight 120 VAC Pass-through Plug

- · CLEAN, COMPACT DESIGN
- STREAMLINED
- LOW PROFILE
- SIDE-EXITING CORDS
- PLUG & PLAY
- 6' AC CORD & PLUG (FLAT PLUG STANDARD)
- CUSTOMIZABLE CONFIGURATIONS AND FINISHES
- UL LISTED FOR MOUNTING IN FURNITURE
- 15A