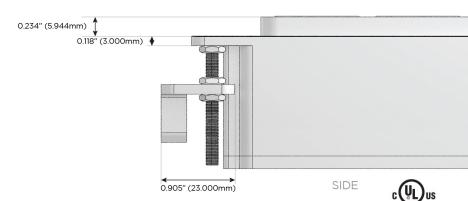

itched AC (Rocker Switch)
- D Dimmer Switch

#### Plug:

Supplied with Low Profile Flat 45° Angle 120 VAC Plug

Optional Standard Straight 120 VAC Plug

Optional Straight 120 VAC Pass-through Plug

- CLEAN, COMPACT DESIGN
- STREAMLINED
- LOW PROFILE
- SIDE-EXITING CORDS
- PLUG & PLAY
- 6' AC CORD & PLUG (FLAT PLUG STANDARD)
- CUSTOMIZABLE CONFIGURATIONS AND FINISHES
- UL LISTED FOR MOUNTING IN FURNITURE
- 15A





#### AC POWER & DATA CONNECTIVITY SOLUTION

M-POWER-4TW-SAAV-BR4B

Specs:

## Distributed by



Mormax Company, Inc.
8 Westchester Plaza

Elmsford, NY 10523

 $\mathcal{C}$ 

914-699-0101

sales@mormax.com
mormax.com

TOP

1.381" (35.082mm)

# Modules/Ports:

S USB-C (25W High Speed Charging Port)

A Tamper Resistant AC Receptacle

V USB-C (45W High Speed Charging Port)