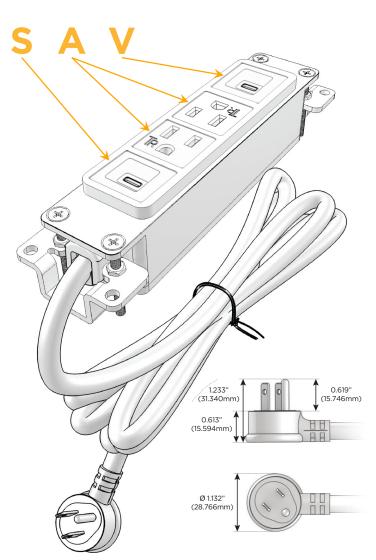

#### Plug:

Supplied with Low Profile Flat 45° Angle 120 VAC Plug

Optional Standard Straight 120 VAC Plug

Optional Straight 120 VAC Pass-through Plug

- CLEAN, COMPACT DESIGN
- STREAMLINED
- LOW PROFILE
- SIDE-EXITING CORDS
- PLUG & PLAY
- 6' AC CORD & PLUG (FLAT PLUG STANDARD)
- CUSTOMIZABLE CONFIGURATIONS AND FINISHES
- UL LISTED FOR MOUNTING IN FURNITURE
- 15A

# Modules/Ports:

S USB-C (25W High Speed Charging Port)

A Tamper Resistant AC Receptacle

V USB-C (45W High Speed Charging Port)