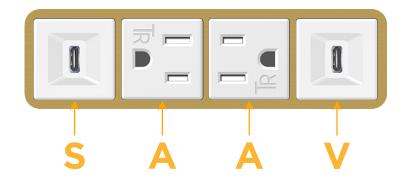

# Modules/Ports:

S USB-C (25W High Speed Charging Port)

A Tamper Resistant AC Receptacle

V USB-C (45W High Speed Charging Port)