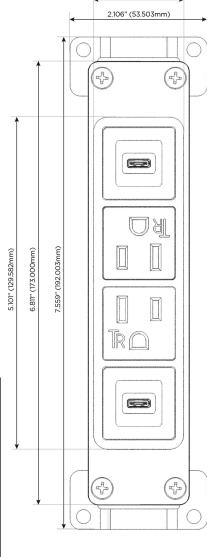

# Modules/Ports:

S USB-C (25W High Speed Charging Port)

A Tamper Resistant AC Receptacle

V USB-C (45W High Speed Charging Port)