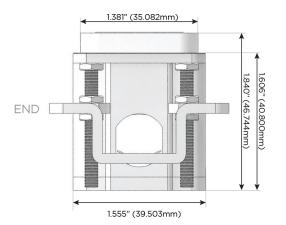

## Distributed by

Mormax Company, Inc.
8 Westchester Plaza

Elmsford, NY 10523

 $\mathcal{C}$ 

914-699-0101

sales@mormax.com
mormax.com

TOP

1.381" (35.082mm)