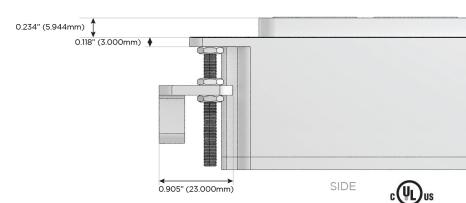

Switched AC (Rocker Switch)
- D Dimmer Switch

#### Plug:

Supplied with Low Profile Flat 45° Angle 120 VAC Plug

Optional Standard Straight 120 VAC Plug

Optional Straight 120 VAC Pass-through Plug

- CLEAN, COMPACT DESIGN
- **STREAMLINED**
- **LOW PROFILE**
- SIDE-EXITING CORDS
- **PLUG & PLAY**
- 6' AC CORD & PLUG (FLAT PLUG STANDARD)
- **CUSTOMIZABLE CONFIGURATIONS AND FINISHES**
- **UL LISTED FOR MOUNTING IN FURNITURE**
- 15A





#### AC POWER & DATA CONNECTIVITY SOLUTION

M-POWER-4TW-SAAV-BB

Specs:

# Distributed by



Mormax Company, Inc.

8 Westchester Plaza

Elmsford, NY 10523

<u>&</u>

914-699-0101

sales@mormax.com
mormax.com

TOP

## Modules/Ports:

- S USB-C (25W High Speed Charging Port)
- A Tamper Resistant AC Receptacle
- V USB-C (45W High Speed Charging Port)