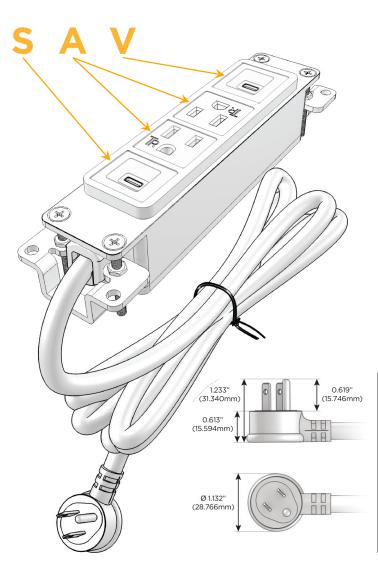

#### Plug:

Supplied with Low Profile Flat 45° Angle 120 VAC Plug

Optional Standard Straight 120 VAC Plug

Optional Straight 120 VAC Pass-through Plug

- CLEAN, COMPACT DESIGN
- **STREAMLINED**
- **LOW PROFILE**
- SIDE-EXITING CORDS
- **PLUG & PLAY**
- 6' AC CORD & PLUG (FLAT PLUG STANDARD)
- **CUSTOMIZABLE CONFIGURATIONS AND FINISHES**
- **UL LISTED FOR MOUNTING IN FURNITURE**
- 15A

## Modules/Ports:

- S USB-C (25W High Speed Charging Port)
- A Tamper Resistant AC Receptacle
- V USB-C (45W High Speed Charging Port)