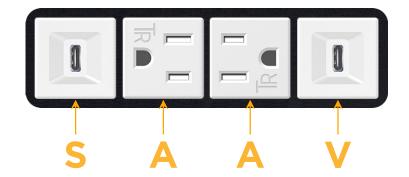

## Modules/Ports:

- S USB-C (25W High Speed Charging Port)
- A Tamper Resistant AC Receptacle
- V USB-C (45W High Speed Charging Port)