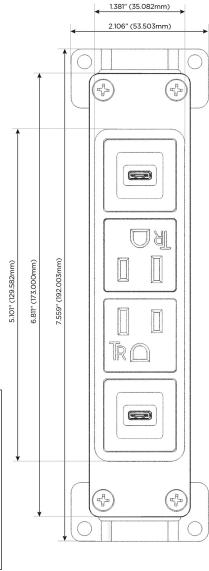

#### AC POWER & DATA CONNECTIVITY SOLUTION

M-POWER-4TW-SAAV-BB

Specs:

## Modules/Ports:

- S USB-C (25W High Speed Charging Port)
- A Tamper Resistant AC Receptacle
- V USB-C (45W High Speed Charging Port)