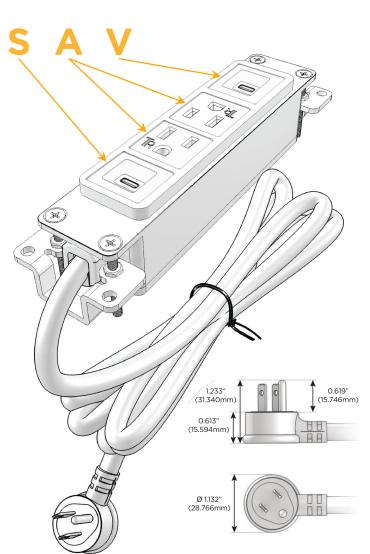

#### Plug:

Supplied with Low Profile Flat 45° Angle 120 VAC Plug

Optional Standard Straight 120 VAC Plug

Optional Straight 120 VAC Pass-through Plug

- · CLEAN, COMPACT DESIGN
- STREAMLINED
- LOW PROFILE
- SIDE-EXITING CORDS
- PLUG & PLAY
- 6' AC CORD & PLUG (FLAT PLUG STANDARD)
- CUSTOMIZABLE CONFIGURATIONS AND FINISHES
- UL LISTED FOR MOUNTING IN FURNITURE
- 15A

# Modules/Ports:

S USB-C (25W High Speed Charging Port)

A Tamper Resistant AC Receptacle

V USB-C (45W High Speed Charging Port)