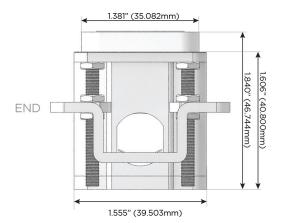

#### AC POWER & DATA CONNECTIVITY SOLUTION

M-POWER-4TW-SAAV-BAB

Specs:

## Distributed by

Mormax Company, Inc.
8 Westchester Plaza

Elmsford, NY 10523

 $\mathcal{C}$ 

914-699-0101

sales@mormax.com
mormax.com

TOP

1.381" (35.082mm)