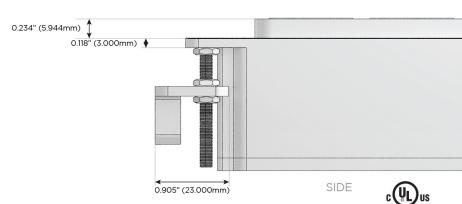

tched AC (Rocker Switch)
- D Dimmer Switch

#### Plug:

Supplied with Low Profile Flat 45° Angle 120 VAC Plug

Optional Standard Straight 120 VAC Plug

Optional Straight 120 VAC Pass-through Plug

- · CLEAN, COMPACT DESIGN
- STREAMLINED
- LOW PROFILE
- SIDE-EXITING CORDS
- PLUG & PLAY
- 6' AC CORD & PLUG (FLAT PLUG STANDARD)
- CUSTOMIZABLE CONFIGURATIONS AND FINISHES
- UL LISTED FOR MOUNTING IN FURNITURE
- 15A





#### AC POWER & DATA CONNECTIVITY SOLUTION

M-POWER-4TW-SAAV-BAB

Specs:

## Distributed by



Mormax Company, Inc.
8 Westchester Plaza

Elmsford, NY 10523

 $\mathcal{C}$ 

914-699-0101

sales@mormax.com
mormax.com

TOP

1.381" (35.082mm)

# Modules/Ports:

S USB-C (25W High Speed Charging Port)

A Tamper Resistant AC Receptacle

V USB-C (45W High Speed Charging Port)