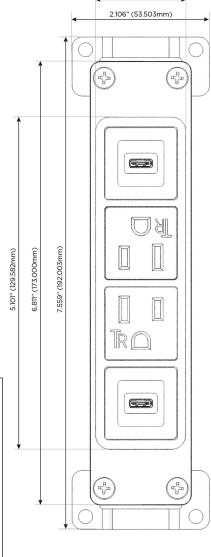

# Modules/Ports:

S USB-C (25W High Speed Charging Port)

A Tamper Resistant AC Receptacle

V USB-C (45W High Speed Charging Port)