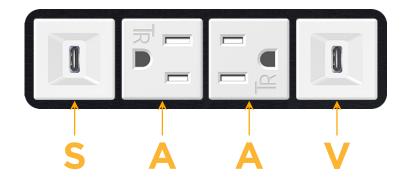

# Modules/Ports:

S USB-C (25W High Speed Charging Port)

A Tamper Resistant AC Receptacle

V USB-C (45W High Speed Charging Port)