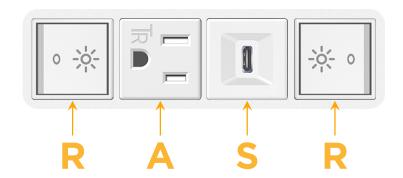

# **Modules/Ports:**

- R Switched AC (Rocker Switch)
- A Tamper Resistant AC Receptacle
- S USB-C (25W High Speed Charging Port)