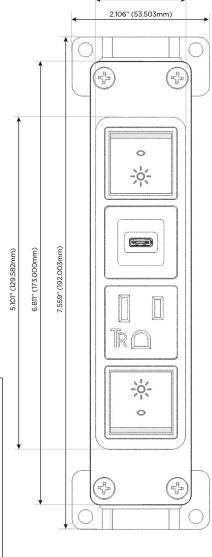

# **Modules/Ports:**

- R Switched AC (Rocker Switch)
- A Tamper Resistant AC Receptacle
- S USB-C (25W High Speed Charging Port)