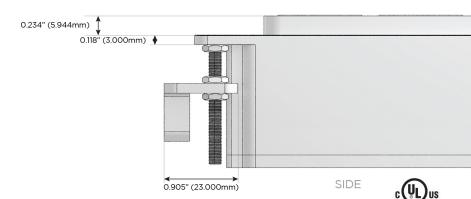

ing Port)
- R Switched AC (Rocker Switch)
- D Dimmer Switch

### Plug:

Supplied with Low Profile Flat 45° Angle 120 VAC Plug

Optional Standard Straight 120 VAC Plug

Optional Straight 120 VAC Pass-through Plug

- CLEAN, COMPACT DESIGN
- STREAMLINED
- LOW PROFILE
- SIDE-EXITING CORDS
- PLUG & PLAY
- 6' AC CORD & PLUG (FLAT PLUG STANDARD)
- CUSTOMIZABLE CONFIGURATIONS AND FINISHES
- UL LISTED FOR MOUNTING IN FURNITURE
- 15A





#### AC POWER & DATA CONNECTIVITY SOLUTION

M-POWER-4TW-RASR-WB

# Distributed by



Mormax Company, Inc.

<u>@</u>

914-699-0101

sales@mormax.com
mormax.com

TOP

1.381" (35.082mm)

# 8 Westchester Plaza Elmsford, NY 10523



# **Modules/Ports:**

- R Switched AC (Rocker Switch)
- A Tamper Resistant AC Receptacle
- S USB-C (25W High Speed Charging Port)