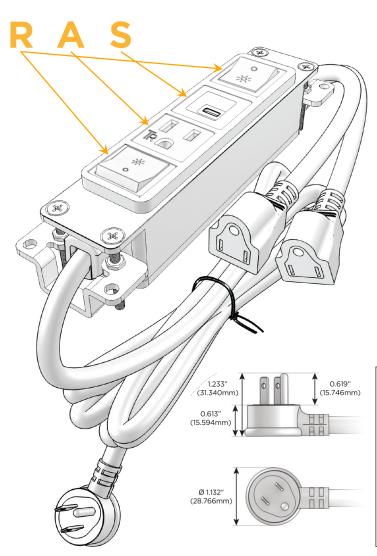

#### AC POWER & DATA CONNECTIVITY SOLUTION

M-POWER-4TW-RASR-WB

Distributed by

Mormax Company, Inc.

8 Westchester Plaza Elmsford, NY 10523 914-699-0101 sales@mormax.com

mormax.com

Metro Light & Power's line of power & data solutions offers sophisticated design elements combined with greater ease of installation. Streamlined and low-profile, enhanced by side-exiting cords, our outlets advance the industry with their cutting edge look and feel. We believe flexibility is key, and we provide a variety of mounting options, including the ability to mount in limited spaces. Our outlets are available in many finishes and configurations, in addition to a custom color and finish capability for our clients.

#### AC POWER & DATA CONNECTIVITY SOLUTION

M-POWER-4TW-RASR-WB

# **Modules/Ports:**

- R Switched AC (Rocker Switch)
- A Tamper Resistant AC Receptacle
- S USB-C (25W High Speed Charging Port)