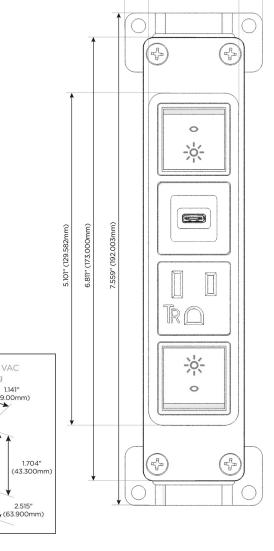

#### AC POWER & DATA CONNECTIVITY SOLUTION

M-POWER-4TW-RASR-SS4AB

# **Module/Port Options:**

- A Tamper Resistant AC Receptacle
- E USB-A & USB-C (20W)
- M Double USB-A (Fast Charging Ports 18W)
- H HDMI
- 6 CAT 6
- 12 RJ 12
- X Switched AC
- Y 3-Way Switch (Low Voltage)
- V USB-C (45W High Speed Charging Port)
- S USB-C (25W High Speed Charging Port)
- R Switched AC (Rocker Switch)
- Dimmer Switch

#### Specs: **Modules/Ports:**

Switched AC (Rocker Switch)

**Tamper Resistant AC Receptacle** 

USB-C (25W High Speed Charging Port)