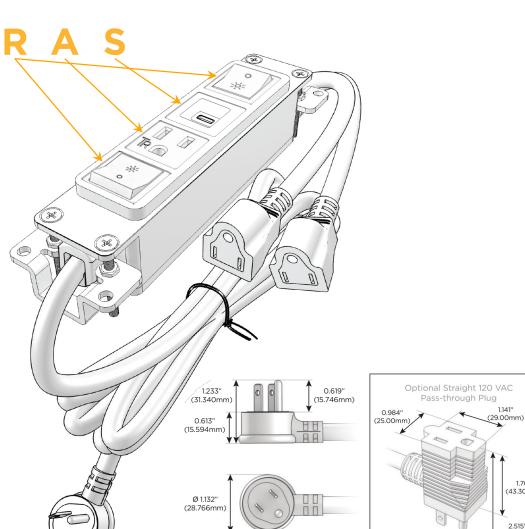

### Plug:

Supplied with Low Profile Flat 45° Angle 120 VAC Plug

Optional Standard Straight 120 VAC Plug

Optional Straight 120 VAC Pass-through Plug

- CLEAN, COMPACT DESIGN
- STREAMLINED
- LOW PROFILE
- SIDE-EXITING CORDS
- PLUG & PLAY
- 6' AC CORD & PLUG (FLAT PLUG STANDARD)
- CUSTOMIZABLE CONFIGURATIONS AND FINISHES
- UL LISTED FOR MOUNTING IN FURNITURE
- 15A