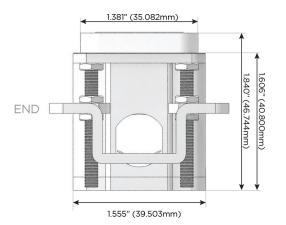

# Distributed by

Mormax Company, Inc.

914-699-0101

TOP

1.381" (35.082mm)

2.106" (53.503mm)

8 Westchester Plaza Elmsford, NY 10523

sales@mormax.com mormax.com