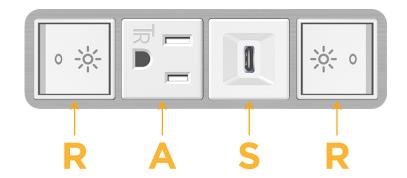

#### AC POWER & DATA CONNECTIVITY SOLUTION

M-POWER-4TW-RASR-SS4AB

# **Module/Port Options:**

- A Tamper Resistant AC Receptacle
- E USB-A & USB-C (20W)
- M Double USB-A (Fast Charging Ports 18W)
- H HDMI
- 6 CAT 6
- 12 RJ 12
- X Switched AC
- Y 3-Way Switch (Low Voltage)
- V USB-C (45W High Speed Charging Port)
- S USB-C (25W High Speed Charging Port)
- R Switched AC (Rocker Switch)
- Dimmer Switch

#### Specs: **Modules/Ports:**

Switched AC (Rocker Switch)

**Tamper Resistant AC Receptacle** 

USB-C (25W High Speed Charging Port)