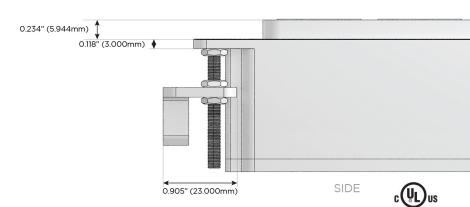

## AC POWER & DATA CONNECTIVITY SOLUTION

M-POWER-4TW-RASR-SS4AB

# Distributed by

Mormax Company, Inc.

914-699-0101

TOP

1.381" (35.082mm)

2.106" (53.503mm)

8 Westchester Plaza Elmsford, NY 10523

sales@mormax.com mormax.com