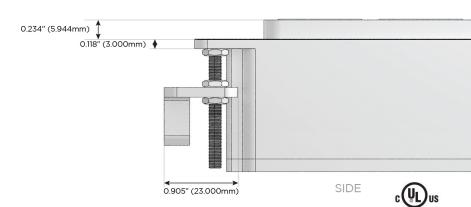

ng Port)
- R Switched AC (Rocker Switch)
- D Dimmer Switch

#### Plug:

Supplied with Low Profile Flat 45° Angle 120 VAC Plug

Optional Standard Straight 120 VAC Plug

Optional Straight 120 VAC Pass-through Plug

- CLEAN, COMPACT DESIGN
- STREAMLINED
- LOW PROFILE
- SIDE-EXITING CORDS
- PLUG & PLAY
- 6' AC CORD & PLUG (FLAT PLUG STANDARD)
- CUSTOMIZABLE CONFIGURATIONS AND FINISHES
- UL LISTED FOR MOUNTING IN FURNITURE
- 15A





#### AC POWER & DATA CONNECTIVITY SOLUTION

M-POWER-4TW-RASR-S3AB

# Distributed by

MORMAX

Mormax Company, Inc.
8 Westchester Plaza

Elmsford, NY 10523

<u>&</u>

914-699-0101

TOP

1.381" (35.082mm)

sales@mormax.com
mormax.com

## Specs: Modules/Ports:

R Switched AC (Rocker Switch)

A Tamper Resistant AC Receptacle

S USB-C (25W High Speed Charging Port)