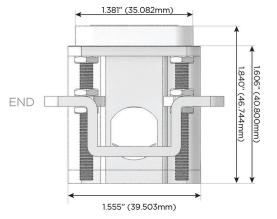

# Distributed by

MORMAX

Mormax Company, Inc.
8 Westchester Plaza

Elmsford, NY 10523

<u>&</u>

914-699-0101

TOP

1.381" (35.082mm)