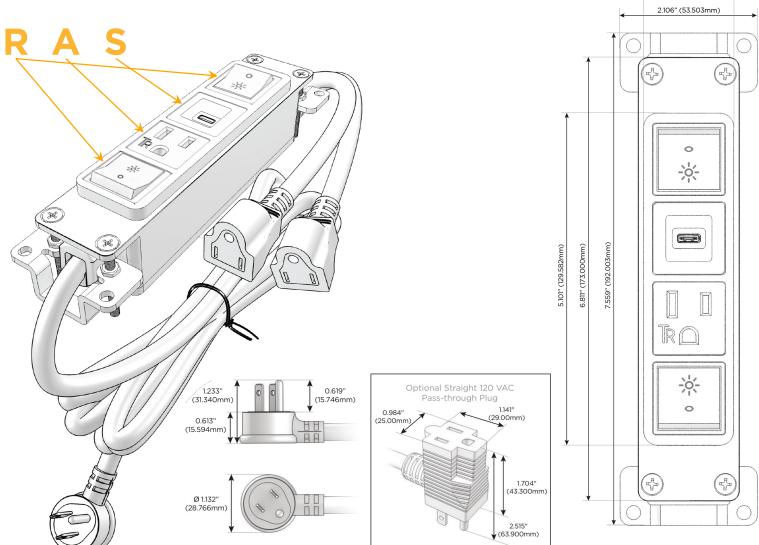

#### AC POWER & DATA CONNECTIVITY SOLUTION

M-POWER-4TW-RASR-S3AB

#### Plug:

Supplied with Low Profile Flat 45° Angle 120 VAC Plug

Optional Standard Straight 120 VAC Plug

Optional Straight 120 VAC Pass-through Plug

- CLEAN, COMPACT DESIGN
- STREAMLINED
- LOW PROFILE
- SIDE-EXITING CORDS
- PLUG & PLAY
- 6' AC CORD & PLUG (FLAT PLUG STANDARD)
- CUSTOMIZABLE CONFIGURATIONS AND FINISHES
- UL LISTED FOR MOUNTING IN FURNITURE
- 15A

## Specs: Modules/Ports:

R Switched AC (Rocker Switch)

A Tamper Resistant AC Receptacle

S USB-C (25W High Speed Charging Port)