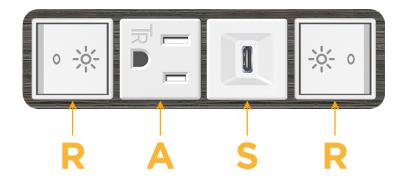

#### **Module/Port Options:**

- A Tamper Resistant AC Receptacle
- E USB-A & USB-C (20W)
- M Double USB-A (Fast Charging Ports 18W)
- H HDMI
- 6 CAT 6
- 12 RJ 12
- X Switched AC
- Y 3-Way Switch (Low Voltage)
- V USB-C (45W High Speed Charging Port)
- S USB-C (25W High Speed Charging Port)
- R Switched AC (Rocker Switch)
- D Dimmer Switch

## Specs: Modules/Ports:

R Switched AC (Rocker Switch)

A Tamper Resistant AC Receptacle

S USB-C (25W High Speed Charging Port)