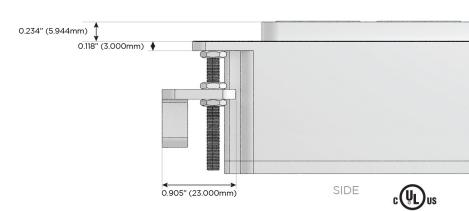

ng Port)
- R Switched AC (Rocker Switch)
- D Dimmer Switch

#### Plug:

Supplied with Low Profile Flat 45° Angle 120 VAC Plug

Optional Standard Straight 120 VAC Plug

Optional Straight 120 VAC Pass-through Plug

- CLEAN, COMPACT DESIGN
- STREAMLINED
- LOW PROFILE
- SIDE-EXITING CORDS
- PLUG & PLAY
- 6' AC CORD & PLUG (FLAT PLUG STANDARD)
- CUSTOMIZABLE CONFIGURATIONS AND FINISHES
- UL LISTED FOR MOUNTING IN FURNITURE
- 15A





#### AC POWER & DATA CONNECTIVITY SOLUTION

M-POWER-4TW-RASR-CUAB

Specs:

# Distributed by



Mormax Company, Inc.
8 Westchester Plaza

Elmsford, NY 10523

<u>&</u>

914-699-0101

mormax.com

TOP

1.381" (35.082mm)

sales@mormax.com

## Modules/Ports:

- R Switched AC (Rocker Switch)
- A Tamper Resistant AC Receptacle
- S USB-C (25W High Speed Charging Port)