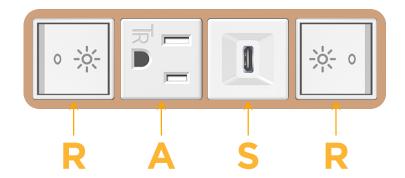

## Modules/Ports:

- R Switched AC (Rocker Switch)
- A Tamper Resistant AC Receptacle
- S USB-C (25W High Speed Charging Port)