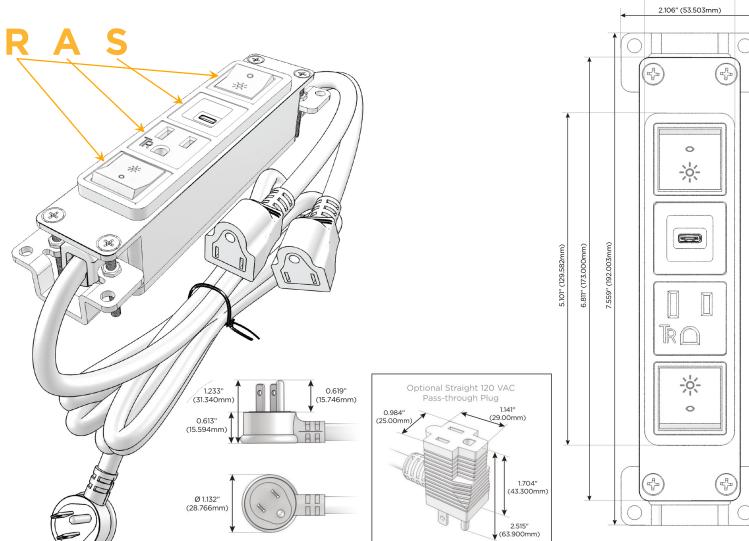

#### AC POWER & DATA CONNECTIVITY SOLUTION

M-POWER-4TW-RASR-CUAB

Specs:

## Modules/Ports:

- R Switched AC (Rocker Switch)
- A Tamper Resistant AC Receptacle
- S USB-C (25W High Speed Charging Port)

#### Plug:

Supplied with Low Profile Flat 45° Angle 120 VAC Plug

Optional Standard Straight 120 VAC Plug

Optional Straight 120 VAC Pass-through Plug

- CLEAN, COMPACT DESIGN
- STREAMLINED
- LOW PROFILE
- SIDE-EXITING CORDS
- PLUG & PLAY
- 6' AC CORD & PLUG (FLAT PLUG STANDARD)
- CUSTOMIZABLE CONFIGURATIONS AND FINISHES
- UL LISTED FOR MOUNTING IN FURNITURE
- 15A