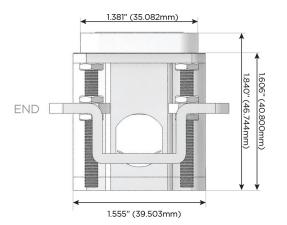

# Distributed by

Mormax Company, Inc.
8 Westchester Plaza

Elmsford, NY 10523

<u>&</u>

914-699-0101

mormax.com

TOP

1.381" (35.082mm)