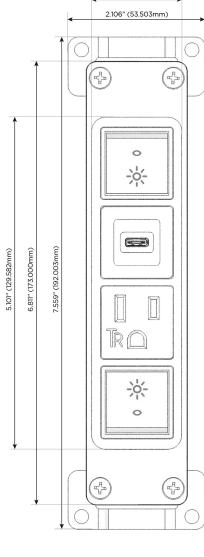

### **Module/Port Options:**

- A Tamper Resistant AC Receptacle
- E USB-A & USB-C (20W)
- M Double USB-A (Fast Charging Ports 18W)
- H HDMI
- 6 CAT 6
- 12 RJ 12
- X Switched AC
- Y 3-Way Switch (Low Voltage)
- V USB-C (45W High Speed Charging Port)
- S USB-C (25W High Speed Charging Port)
- R Switched AC (Rocker Switch)
- Dimmer Switch

**Modules/Ports:** 

Switched AC (Rocker Switch)

**Tamper Resistant AC Receptacle** 

USB-C (25W High Speed Charging Port)