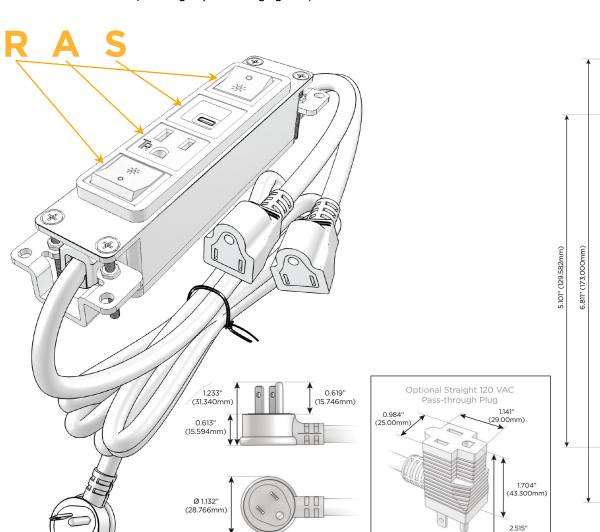

### **Module/Port Options:**

- A Tamper Resistant AC Receptacle
- E USB-A & USB-C (20W)
- M Double USB-A (Fast Charging Ports 18W)
- H HDMI
- 6 CAT 6
- 12 RJ 12
- X Switched AC
- Y 3-Way Switch (Low Voltage)
- V USB-C (45W High Speed Charging Port)
- S USB-C (25W High Speed Charging Port)
- R Switched AC (Rocker Switch)
- Dimmer Switch

#### Plug:

Supplied with Low Profile Flat 45° Angle 120 VAC Plug

Optional Standard Straight 120 VAC Plug

Optional Straight 120 VAC Pass-through Plug

- · CLEAN, COMPACT DESIGN
- STREAMLINED
- LOW PROFILE
- SIDE-EXITING CORDS
- PLUG & PLAY
- 6' AC CORD & PLUG (FLAT PLUG STANDARD)
- CUSTOMIZABLE CONFIGURATIONS AND FINISHES
- UL LISTED FOR MOUNTING IN FURNITURE
- 15A

**Modules/Ports:** 

Switched AC (Rocker Switch)

**Tamper Resistant AC Receptacle** 

USB-C (25W High Speed Charging Port)