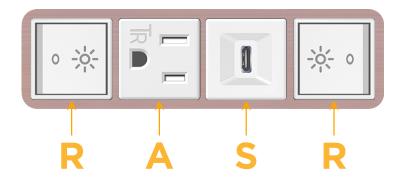

### **Module/Port Options:**

- A Tamper Resistant AC Receptacle
- E USB-A & USB-C (20W)
- M Double USB-A (Fast Charging Ports 18W)
- H HDMI
- 6 CAT 6
- 12 RJ 12
- X Switched AC
- Y 3-Way Switch (Low Voltage)
- V USB-C (45W High Speed Charging Port)
- S USB-C (25W High Speed Charging Port)
- R Switched AC (Rocker Switch)
- Dimmer Switch

**Modules/Ports:** 

Switched AC (Rocker Switch)

**Tamper Resistant AC Receptacle** 

USB-C (25W High Speed Charging Port)